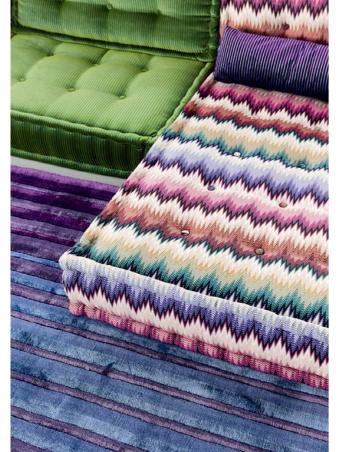

Mah Jong - designed by Hans Hopfer

Modular seating system, upholstered in MISSONI HOME fabrics

Mah Jong Sofa 3D app 

Output

Download on the App Store

Clockwork mechanism with visible gears remote control and integrated battery.