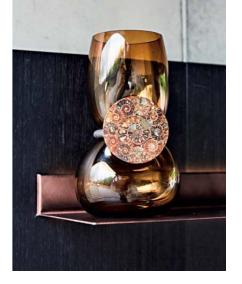

#### Victoria - designed by Vanessa Mitrani

Vase in blown glass, bronze and agate. L.18 x H.40cm.

Furonean manufacture.

Intralatina - designed by Studio Roche Bobois

Modular wall unit

Cascade - designed by Fabrice Berrux