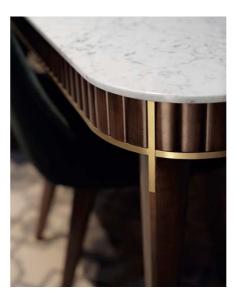

**Préface** - designed by Studio Roche Bobois **Modular sofa entirely removable** 

Eden Rock - designed by Sacha Lakic Dining table, Carrara marble top

Eden Rock. Dining table: L.242 x H.76 x D.101cm. Stained solid cherry wood structure. Carrara marble top with waterproof varnish finish. Brushed brass threads and feet. Other dimensions available. Sideboard: L.220 x H.77 x D.58cm. Chairs: L.55 x H.86 x D.58cm. Bridges: L.61 x H.86 x D.58cm. Médusa Suspension, designed by Carlo Zerbaro. European manufacture.