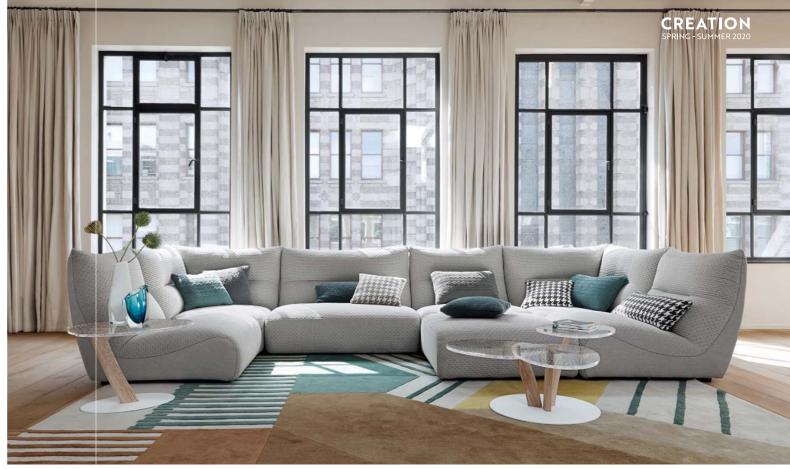

Temps Calme. Modular composition per elements, L.413 x H.87 x D.104cm. Interior upholstered in Odea plain fabric, exterior upholstered in smooth plain fabric. Legs in solid beech with wenge-stained varnish. Other dimensions available. Leaf cocktail table and side table, designed by Antoine Fritsch & Vivien Durisotti. Farouche rug, designed by Alessandra Benigno. European Manufacture.