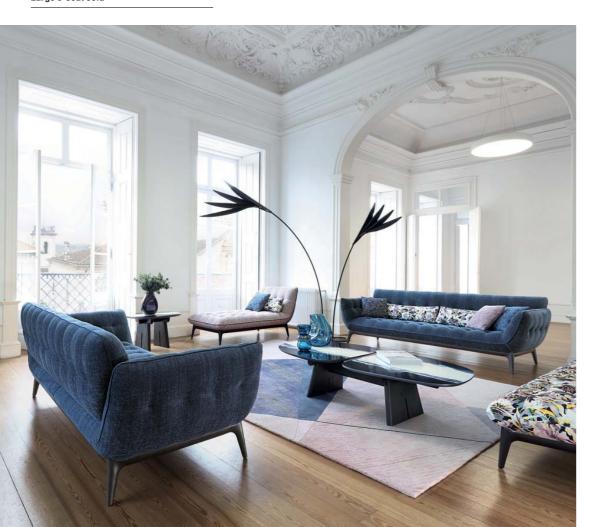

Parcours. Large 3-seat sofa, L.238 x H.78 x D.92cm. Upholstered in Giada fabric (60% acrylic, 19% cotton, 11% viscose, 6% polyester, 4% other fibres). Piping in Lucy fabric, (65% cotton, 35% polyester). Lumbar cushion in Hawai fabric (100% cotton) by Jean Paul Gaultier. High density foam-filled padded seat 35-25kg/m³ and back rest 25kg/m³. Structure in solid pine wood, pine plywood and engineered composite wood. Cross-webbing XL elastic straps. Legs in solid beech in grey. Other dimensions available. Kumo cocktail table and end table, designed by Victor Garnot. Flou floor lamp, designed by Sophie Larger. Mariana rug, designed by Mariana Waismaan. European manufacture.