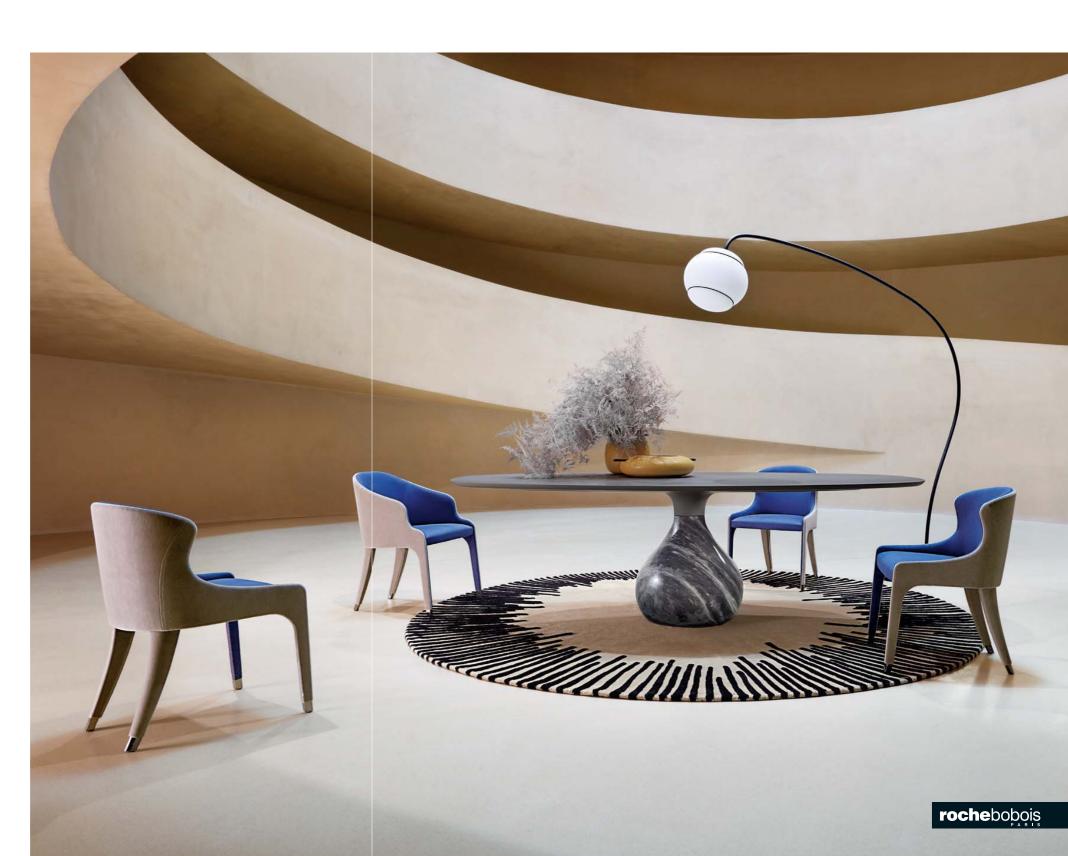

Roche Bobois. French Art de Vivre.

Steeple chair, designed by Enrico Franzolini.

**Aqua** - designed by Fabrice Berrux **Dining table, marble base** 

Aqua. Oval dining table, L.250 x H.75 x D.125cm with central base in marble (3 types). Top in polyurethane and lacquered with MDF with Fenix® laminated veneer (black, white or grey). Available in 0158 and 0138cm. Omino floor lamp, designed by Davide Monopoli. Equinoxe rug, designed by Elizabeth Leriche. European manufacture.