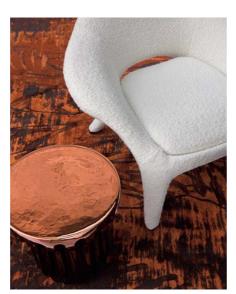

Cute Cut - designed by Cédric Ragot

Cocktail table in polyester resin and glass. Many finishes available. XXS: L.59 x H.23 x D.54cm. XXM: L.100 x H.23 x D.86cm. European manufacture.

**Blogger 3** - designed by Roberto Tapinassi & Maurizio Manzoni **Large 3-seat sofa** 