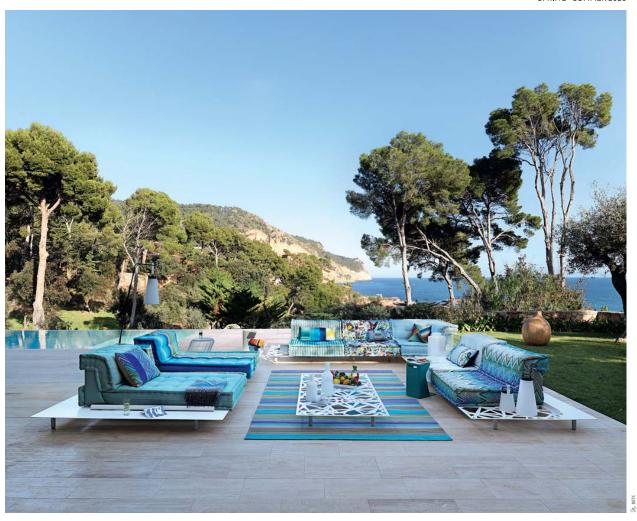

### Mah Jong Outdoor - designed by Hans Hopfer

Outdoor modular sofa per elements

Upholstered in fabrics designed for outdoor. Endless combinations, including seat cushions (L.95 x H.19 x D.95cm), straight and corner backs (H.53cm) and lounge chairs (L.159 x H.19 x D.95cm). All elements are padded and stitched by hand. Base in lacquered and cataphoresis treated openwork metal, with white, grey or bespoke-colour finishes. Dryfeel foam seat and back cushions. Solid fir wood structure and particle boards with water-based coatings and treated for outdoor use. Adjustable base in lacquered anti-corrosion treated metal. Many finishes available. Doc pedestal tables, designed by Fred Rieffel. European manufacture.