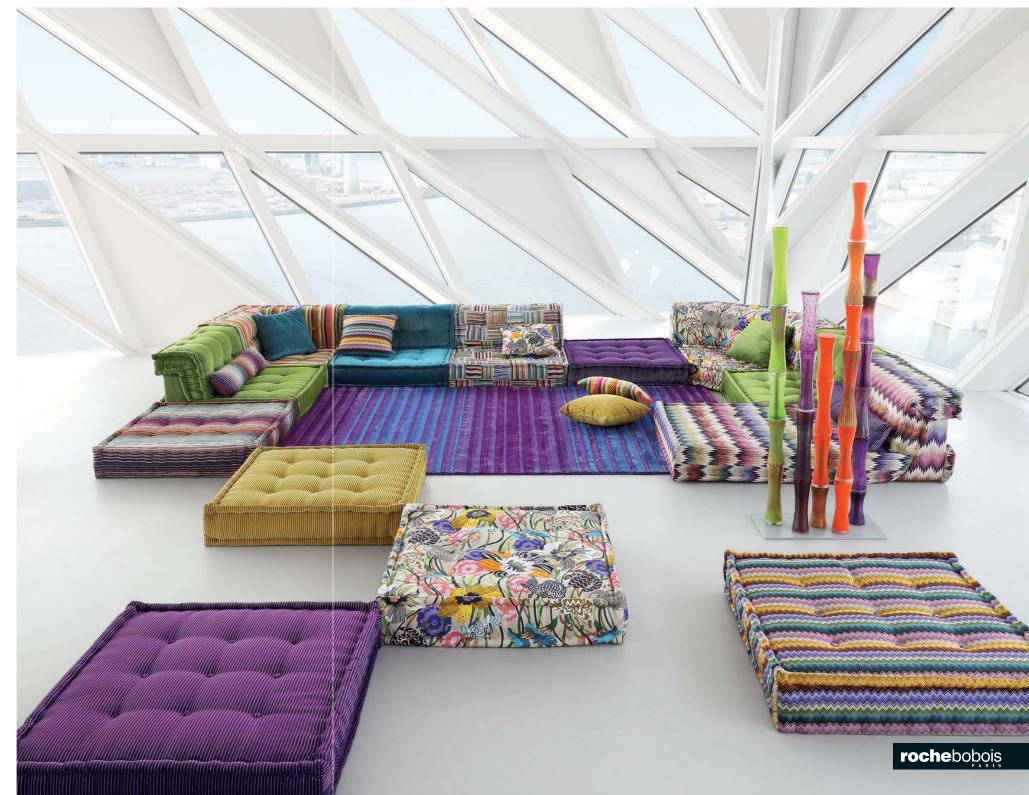

Mah Jong - designed by Hans Hopfer

Modular seating system, upholstered in MISSONI HOME fabrics

Mah Jong Sofa 3D app 

Output

Download on the App Store

Clockwork mechanism with visible gears remote control and integrated battery.