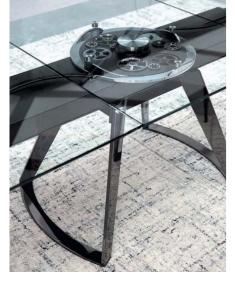

Astrolab 2.0 - designed by Studio Roche Bobois Central motorised extension leaf with visible gears

Scenario - designed by Sacha Lakic Modular leather composition, double-depth backrests

Voilà - designed by Alessio Bassan

Astrolab 2.0. Rectangular dining table, L.200 x H.75 x D.110cm with a central motorised 80cm extension leaf. Top in 12mm-thick tempered glass. Base in steel with black nickel finish. Ava dining armchairs, designed by Song Wen Zhong. Vibrato floor lamp, designed by Cédric Ragot. European manufacture.