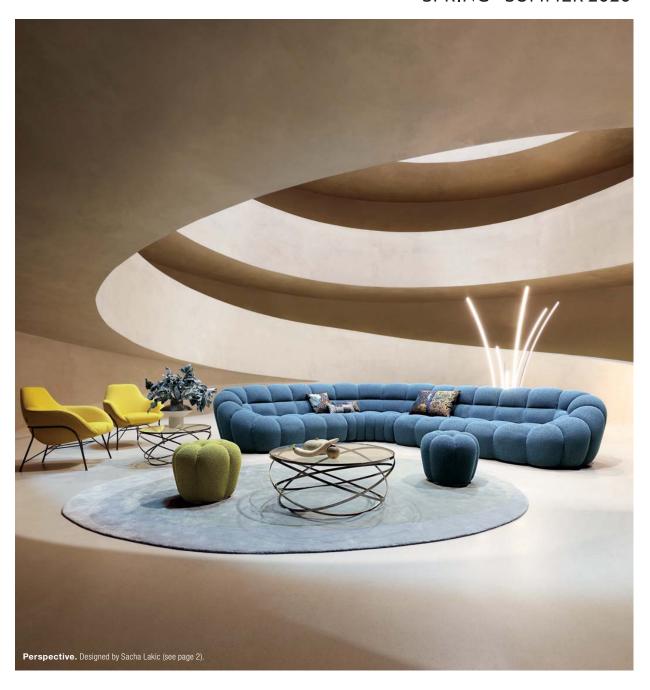

Cavar

Perspective - designed by Sacha Lakic

Corner Composition by elements

Upholstered in Orsetto Flex fabric, seat and back in foam. Structure in solid fir wood, pine plywood and engineered composite wood-stained solid beech base. Other dimensions available. Evol cocktail table and end table, designed by Cédric Ragot. Tilt armchair, designed by Sacha Lakic. Apex ottoman, designed by Sacha Lakic. Pisa floor lamp, designed by Carlo Zerbaro. European manufacture.

Parcours - designed by Sacha Lakic Large 3-seat sofa