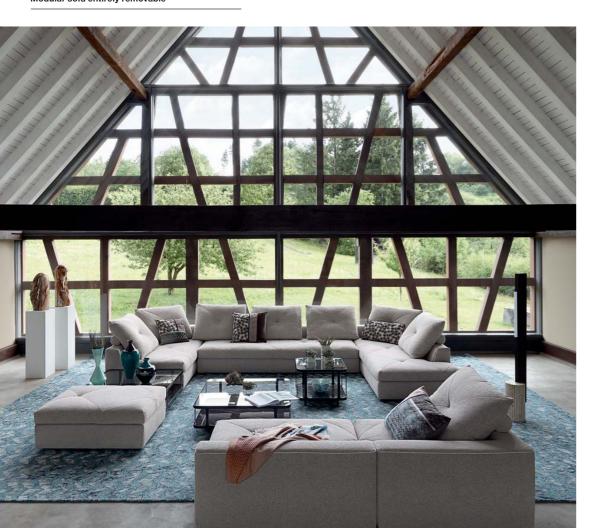

Parcours - designed by Sacha Lakic Large 3-seat sofa

Parcours. Large 3-seat sofa, L.238 x H.78 x D.92cm. Upholstered in Giada fabric (60% acrylic, 19% cotton, 11% viscose, 6% polyester, 4% other fibres). Piping in Lucy fabric, (65% cotton, 35% polyester). Lumbar cushion in Hawai fabric (100% cotton) by Jean Paul Gaultier. High density foam-filled padded seat 35-25kg/m³ and back rest 25kg/m³. Structure in solid pine wood, pine plywood and engineered composite wood. Cross-webbing XL elastic straps. Legs in solid beech in grey. Other dimensions available. Kumo cocktail table and end table, designed by Victor Garnot. Flou floor lamp, designed by Sophie Larger. Mariana rug, designed by Mariana Waismaan. European manufacture.