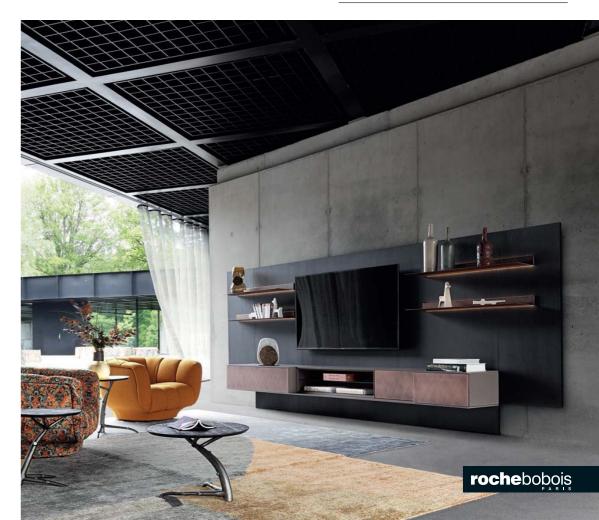

Intralatina. Modular wall unit system with wall mounted back panel, back-lit metal shelves and lower storage units. All elements available in the following finishes Alpi<sup>®</sup> reconstituted oak veneer, matte lacquer, hand-applied metallic patina. **Odéa 2 armchairs**, designed by Roberto Tapinassi & Maurizio Manzoni. **Ramo side table, pedestal table and end table,** designed by Wood & Cane. **Structure rug,** designed by Eric Gizard. **European manufacture.** 

#### Victoria - designed by Vanessa Mitrani

Vase in blown glass, bronze and agate. L.18 x H.40cm.

Furonean manufacture.

Intralatina - designed by Studio Roche Bobois

Modular wall unit

Cascade - designed by Fabrice Berrux