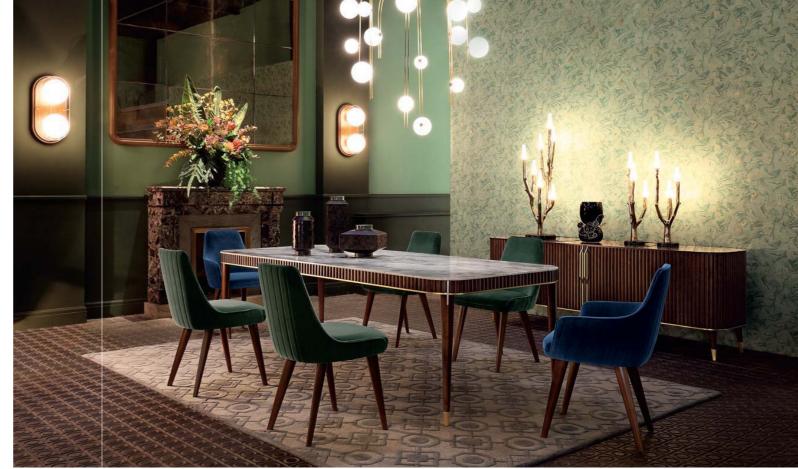

Astrolab 2.0. Rectangular dining table, L.200 x H.75 x D.110cm with a central motorised 80cm extension leaf. Top in 12mm-thick tempered glass. Base in steel with black nickel finish. Ava dining armchairs, designed by Song Wen Zhong. Vibrato floor lamp, designed by Cédric Ragot. European manufacture.