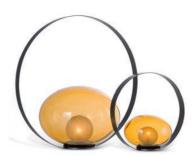

Itinéraire - designed by Philippe Bouix Sofa per elements, double depth backrests

No Limit Giant - designed by Vanessa Mitrani

Vase in blown glass and fishes in porcelain. Available in other colours. Ø40 x H.35cm. **European manufacture.** 