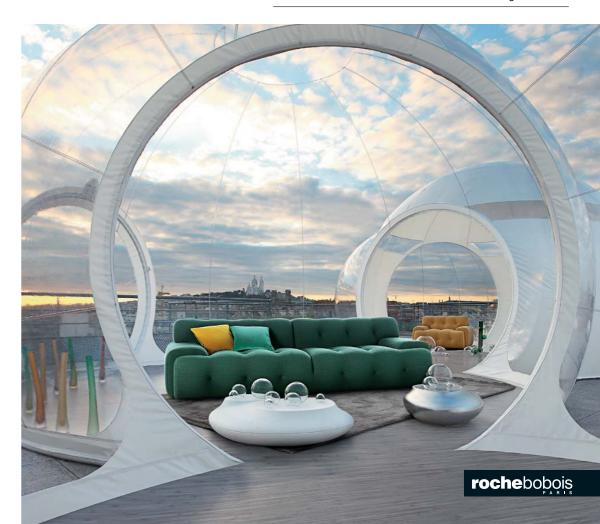

raire cocktail table, designed by Philippe Bouix. Reine floor lamp, designed by Chape & Mache. European manufacture.

**Blogger 3.** Large 3-seat sofa, L. 240 x H.67 x D.104cm. Upholstered in padded Marshmallow fabric (100% polyester). Tufted seat in bi-density HR foam, 25-35kg/m³. Structure in solid pine wood, pine plywood and particle board. XL elastic strap suspension. Legs in solid beech with black stain. Other dimensions available. **Cute Cut cocktail tables**, designed by Cédric Ragot. **European manufacture**.

Cute Cut - designed by Cédric Ragot

Cocktail table in polyester resin and glass. Many finishes available. XXS: L.59 x H.23 x D.54cm. XXM: L.100 x H.23 x D.86cm. European manufacture.



**Blogger 3** - designed by Roberto Tapinassi & Maurizio Manzoni **Large 3-seat sofa** 







Mah Jong - designed by Hans Hopfer

Modular seating system, upholstered in MISSONI HOME fabrics

Mah Jong Sofa 3D app 

Output

Download on the App Store







Clockwork mechanism with visible gears remote control and integrated battery.

Astrolab 2.0 - designed by Studio Roche Bobois Central motorised extension leaf with visible gears





Scenario - designed by Sacha Lakic Modular leather composition, double-depth backrests



Voilà - designed by Alessio Bassan

Table lamps in coloured Murano blown glass and ring in steel. L.60 x H.59 x D.37cm. European manufacture.

Scenario. Modular leather composition, L.445/259 x H.85 x D.115cm. Upholstered in Soave leather, rectified pigmented grain. Double-depth backrests with pendulum mechanism, mechanical armrests with lateral opening. Met