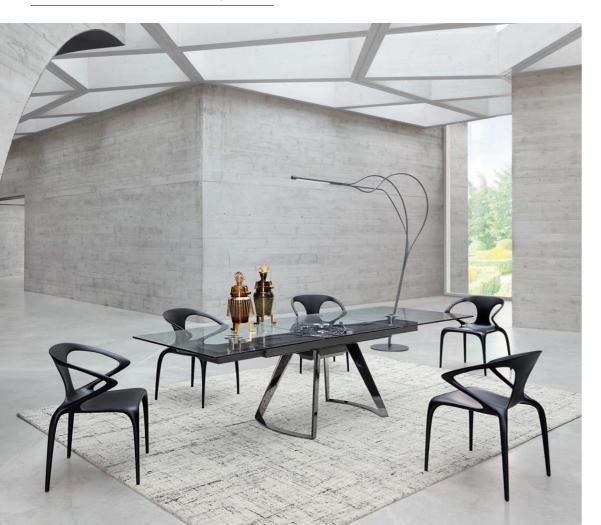

Astrolab 2.0 - designed by Studio Roche Bobois Central motorised extension leaf with visible gears

Scenario - designed by Sacha Lakic Modular leather composition, double-depth backrests

Voilà - designed by Alessio Bassan

Astrolab 2.0. Rectangular dining table, L.200 x H.75 x D.110cm with a central motorised 80cm extension leaf. Top in 12mm-thick tempered glass. Base in steel with black nickel finish. Ava dining armchairs, designed by Song Wen Zhong. Vibrato floor lamp, designed by Cédric Ragot. European manufacture.