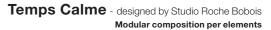

#### Leaf - designed by Antoine Fritsch & Vivien Durisotti

Cocktail table with 3 tops in engraved colourless Altuglas (PMMA), legs in solid oak with white ceruse finish, base in steel with lacquer finish, col. white. L.85  $\times$  H.40  $\times$  085cm. Opened Ø100cm. **European manufacture.** 