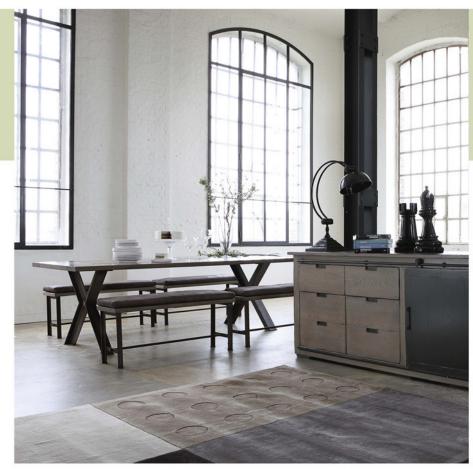

Trocadéro i dining table, sideboard and dining armchairs I designed by Pierre Dubois & Aimé Cécil see index p. 80, 81 and 78