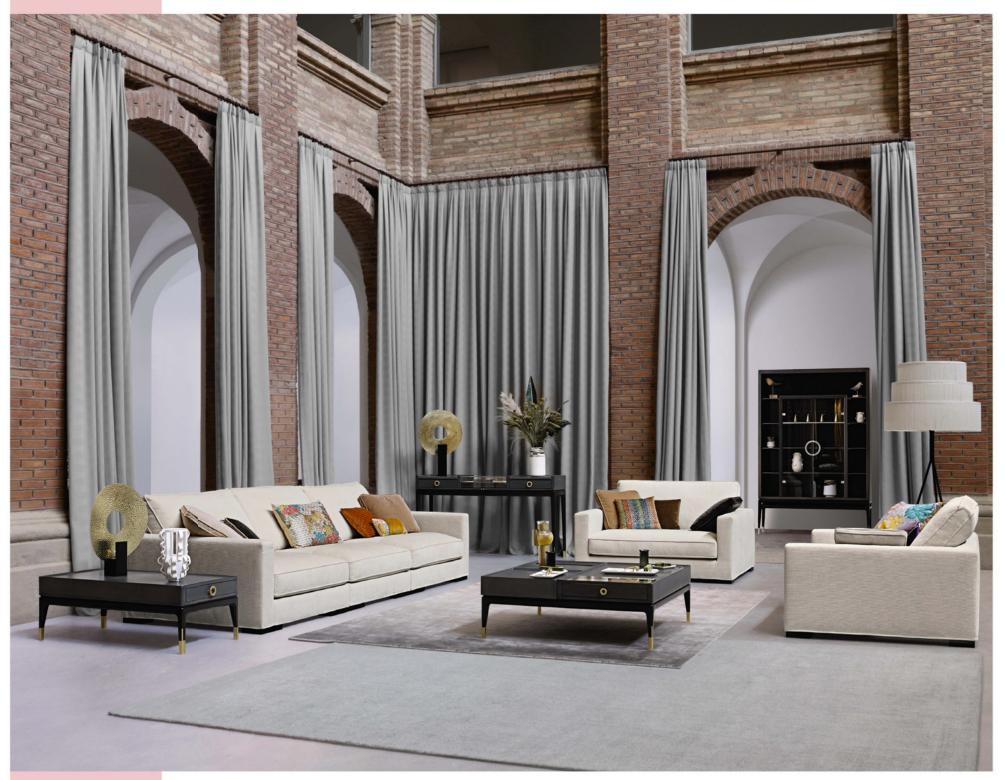

### Profile

sofa upholstered in Cabaret velvet, lounge chair and ottoman upholstered in **Jean Paul Gaultier** Sakura fabric I designed by Roberto Tapinassi & Maurizio Manzoni see index p. 77 Octet I cocktail and end tables I designed by Roberto Tapinassi & Maurizio Manzoni Nomade I floor lamp I designed by Alessio Bassan Soho I rug p. 83 and 85 man

p. 89 p. 92

With Profile, designers Roberto Tapinassi & Maurizio Manzoni have imagined a timeless model which combines 50's inspired lines and very contemporary legs. Entirely tufted and upholstered in a velvet available in multiple colours, Profile offers a range of dimensions of sofas, ottomans and lounge chairs.