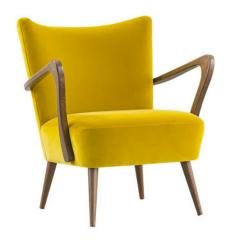

Florian. Designed by Studio Roche Bobois (page 13)

Grégoire. Designed by Studio Roche Bobois (page 62) Armchair upholstered in Cabaret velvet, Padded seat and back in HR foam and cotton batting. Structure in solid beech wood with spring suspensions Nosag. Available in all exclusive fabrics of the Roche Bobois collection. L. 67 x H. 84 x D. 74 cm