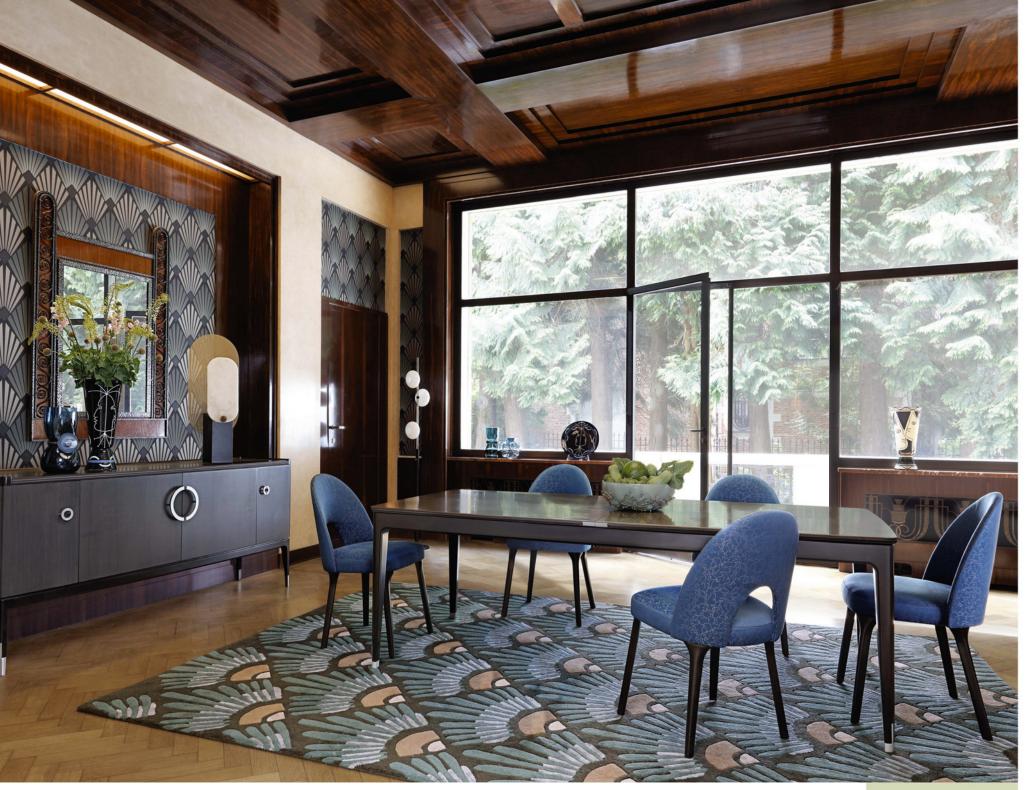

new practices.

While honouring this culture, the dining room must incorporate new creative functionalities and intelligent design features.

With innovative shapes and renewed lines, original materials, it adapts to new ways of life and echoes a certain classicism with a touch of audacity.

The customs associated with dining and entertaining may change, but the elegant traditions, that chic "je-ne-sais-quoi" associated with French dining, will always remain constant as the dining room continues to reinvent itself.