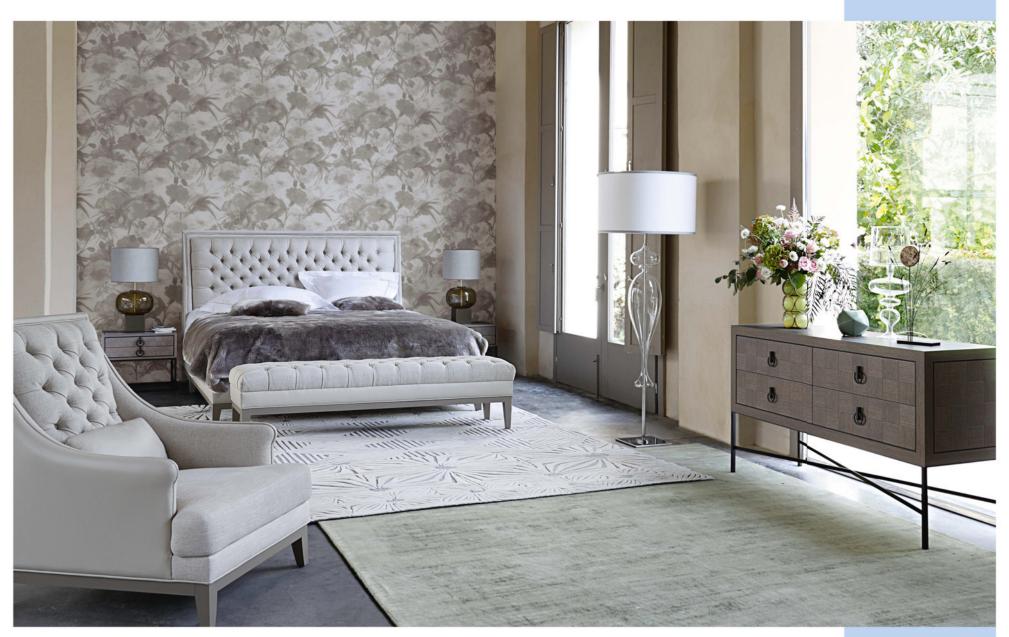

## Profile I bed in velvet I designed by Roberto Tapinassi & Maurizio Manzoni

see index p. 86

see index p. 86, 87, 76 and 87

bed, bedside tables\*, bench, armchair and dresser I designed by Pierre Dubois & Aimé Cécil

| spahan I floor lamp I designed by Pierre Dubois & Aimé Cécil    | p. 89 |
|-----------------------------------------------------------------|-------|
| Marbella I table lamp I designed by Pierre Dubois & Aimé Cécil  | p. 89 |
| Stanford I table lamps I designed by Pierre Dubois & Aimé Cécil | p. 90 |
| Organic futur   rug   designed by Simona Scollica               | p. 91 |