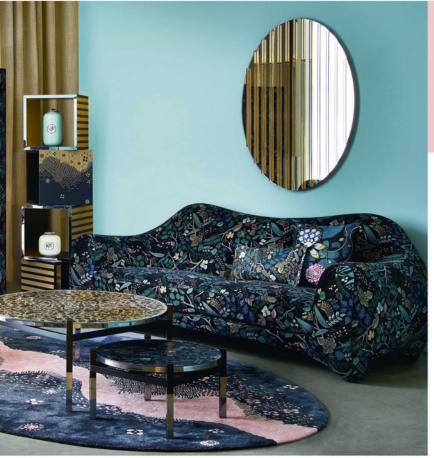

# Maison Lacroix Histoires Naturelles

sofa and ottoman in velvet, cocktail table\*, cabinet\*, end table and chairs designed by **Christian Lacroix Maison** for Roche Bobois

Sol y sombra I rug I designed by Christian Lacroix Maison for Roche Bobois

see index p. 76, 79, 83, 84, 84, 85 and 78

p. 92

56