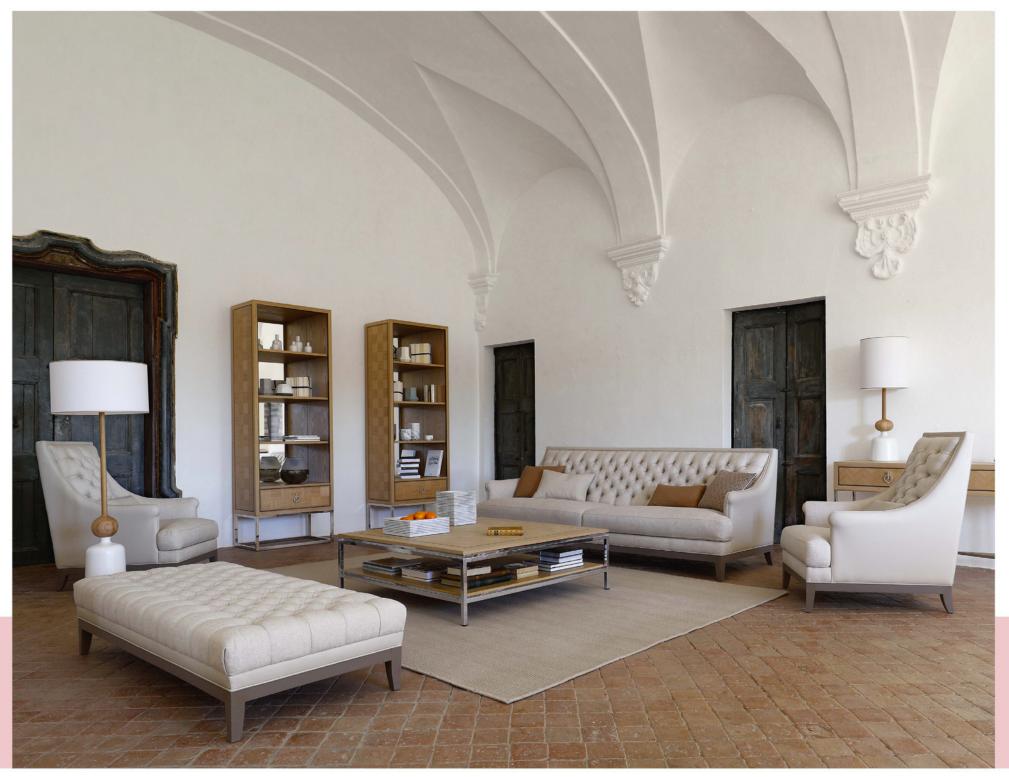

### Intrigue. Designed by Studio Roche Bobois (page 59)

Sofa upholstered in Ciada fabric. Seat cushions in fibre and bi-density foam, 40-30 kg/m<sup>3</sup>. Back cushions in Dacron® and foam, 21 kg/m<sup>3</sup> density. Structure in solid pine and pine plywood. Elastic strap suspension. Metal base with bronze finish. Available in many exclusive fabrics and leathers of the Roche Bobois collection.

|                          |                          |                          |                          | A                       |
|--------------------------|--------------------------|--------------------------|--------------------------|-------------------------|
| 2-seat                   | 2.5-seat                 | 3-seat                   | 1.5-seat                 | Armchair                |
| L. 170<br>H. 92<br>D. 99 | L. 200<br>H. 92<br>D. 99 | L. 230<br>H. 92<br>D. 99 | L. 130<br>H. 92<br>D. 99 | L. 90<br>H. 92<br>D. 99 |