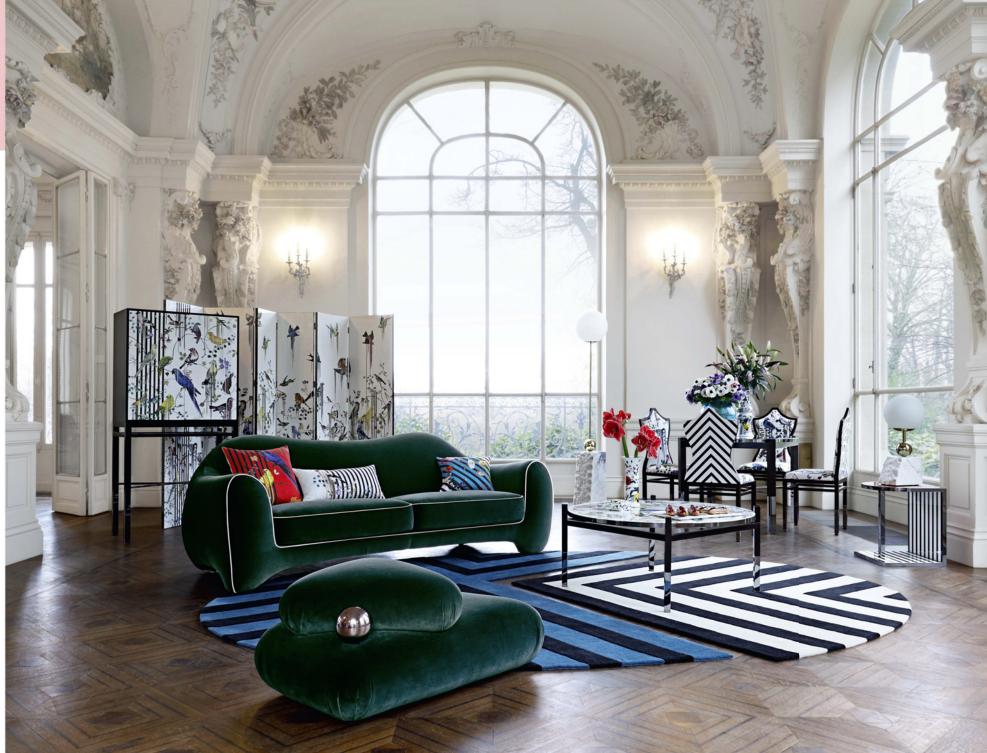

soft and welcoming lines accentuate a delicately retro style.



Janus I plate Jean Cocteau Collection





Finesse I rug I Jean Cocteau Collection see index p. 91





ecofriendly

modular sofa per element and armchairs in fabric, cocktail table\*, end and pedestal tables, sideboard and magazine rack\* I designed by Bruno Moinard

Paris Paname I rug I designed by Bruno Moinard

The sofa, sophisticated model inspired by the 1950's, perfectly embodies French elegance. It is an invitation to indulge in intimate yet stylish comfort.



Paris Paname I dining armchair I designed by Bruno Moinard see index p. 78



Paris Paname I tv unit I designed by Bruno Moinard see index p. 84



Paris Paname I armchair I designed by Bruno Moinard see index p. 77

see index p. 77, 83, 85, 81 and 84

p. 92



# Maison Lacroix Histoires Naturelles

sofa and ottoman in velvet, cocktail table\*, cabinet\*, end table and chairs designed by **Christian Lacroix Maison** for Roche Bobois

Sol y sombra I rug I designed by Christian Lacroix Maison for Roche Bobois

see index p. 76, 79, 83, 84, 84, 85 and 78

p. 92









56



# **Bois Paradis**

\* ecofriendly

sofa, cocktail tables\*, cubes and screen I designed by Christian Lacroix Maison for Roche Bobois

see index p. 76, 83, 85 and 84

Maison Lacroix - Histoires Naturelles I cocktail tables designed by Christian Lacroix Maison for Roche Bobois see index p. 83



Maison Lacroix - Bois Paradis I armchair designed by Christian Lacroix Maison for Roche Bobois see index p.79



### Urban

| corner sofa in fabric I designed by Sacha Lakic    | see in