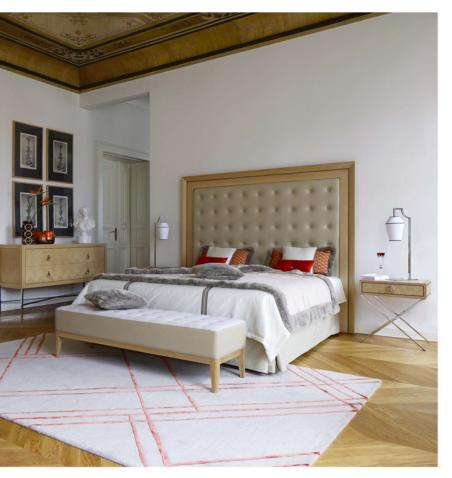

## Grand Hôtel

bed in fabric, bedside tables and dresser I designed by Pierre Dubois & Aimé Cécil see index p. 86, 87 and 87

| Muse I armless chair I designed by Philippe Bouix               | p. 79 |
|-----------------------------------------------------------------|-------|
| Mei I floor lamp and table lamp I designed by Nahtrang Disseny  | p. 89 |
| Gulliver I table lamps I designed by Pierre Dubois & Aimé Cécil | p. 89 |
| Terra I rug                                                     | p. 92 |