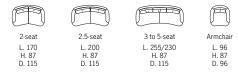

| 1.5-seat                 | 2.5-seat                 | 3-seat                   | 3 to 5-seat              | Armchair                | Bench                    | Ottoman                        |
|--------------------------|--------------------------|--------------------------|--------------------------|-------------------------|--------------------------|--------------------------------|
| L. 160<br>H. 84<br>D. 95 | L. 190<br>H. 84<br>D. 95 | L. 220<br>H. 84<br>D. 95 | L. 250<br>H. 84<br>D. 95 | L. 84<br>H. 84<br>D. 95 | L. 160<br>H. 50<br>D. 47 | L. 160/78<br>H. 36<br>D. 72/50 |

|                          |                          |                          |                          | A                       |
|--------------------------|--------------------------|--------------------------|--------------------------|-------------------------|
| 2-seat                   | 2.5-seat                 | 3-seat                   | 1.5-seat                 | Armchair                |
| L. 170<br>H. 92<br>D. 99 | L. 200<br>H. 92<br>D. 99 | L. 230<br>H. 92<br>D. 99 | L. 130<br>H. 92<br>D. 99 | L. 90<br>H. 92<br>D. 99 |

| $\square$       | A               | $\square$       | $\square$       | A               |
|-----------------|-----------------|-----------------|-----------------|-----------------|
| 2-seat          | 2.5-seat        | 3-seat          | 3 to 5-seat     | Armchair        |
| L. 168<br>H. 83 | L. 188<br>H. 83 | L. 208<br>H. 83 | L. 228<br>H. 83 | L. 122<br>H. 83 |
| D. 112          |