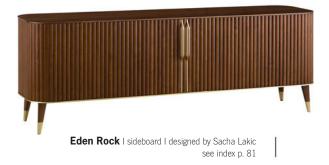

### Eden Rock

dining table, sideboard, chairs and dining armchairs I designed by Sacha Lakic see index p. 80, 81 and 78

Litt | table lamps | designed by Wood & Canep. 89Médusa | suspension | designed by Carlo Zerbarop. 89Tiles | rugp. 92

TITT

For the first time this season, Sacha Lakic designed a series of furniture pieces for Roche Bobois "Nouveaux Classiques Collection". He used a mixture of influences, from the Louis XVI style to the industrial furniture of post-war America. Carrara marble evokes opulence, luxurious cherry wood slats create rhythm, and solid brass offers subtle shine throughout the entire collection.

Many finishes available. L. 220 x H. 77 x D. 51 cm

Eden Rock. Designed by Sacha Lakic (pages 19 and 36) Sideboard with 2 sliding doors. Structure in cherry wood veneer on MDF with stained finish. Doors and legs in stained solid cherry wood. Interior with 2 adjustable shelves (pegs) in MDF upholstered with Vinyl. Top, tray cherry wood veneer on MDF with stained finish. Handles, applications and feet in brushed brass. Warm white I FD lighting L. 220 x H. 77 x D. 58 cm