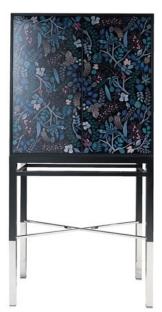

Maison Lacroix Bois Paradis I cabinet designed by Christian Lacroix Maison for Roche Bobois see index p. 84

The Maison Lacroix Collection is made up of a dining set, a small seating composition, as well as a tall sideboard, consoles and cabinets. Precious wood, sparkling brass and silkscreen printing on lacquered wood, the materials are both luxurious and sophisticated. An engraving of the town of Arles in the 19th century, a treasured city of Maison Lacroix, embellishes the cabinets and rows of the collection along with a screen, one side of which depicts a magical garden, a luxury collage combining engravings from the past and photos from today. The dining chairs, draped with Pekinese jade and ivory coloured stripes, evoke the silhouette of "Haute Couture" models.