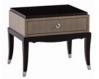

## Grand Hôtel

bed in fabric, bedside tables and dresser I designed by Pierre Dubois & Aimé Cécil see index p. 86, 87 and 87

| Muse I armless chair I designed by Philippe Bouix               | p. 79 |
|-----------------------------------------------------------------|-------|
| Mei I floor lamp and table lamp I designed by Nahtrang Disseny  | p. 89 |
| Gulliver I table lamps I designed by Pierre Dubois & Aimé Cécil | p. 89 |
| Terra I rug                                                     | p. 92 |

**Grand Hôtel** I dresser I designed by Pierre Dubois & Aimé Cécil see index p. 87