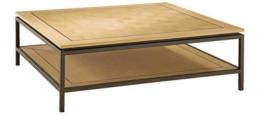

Façonnage. Designed by Philippe Bouix (page 62)

(3 finishes) and top (2 finishes).

L. 121 x H. 40 x D. 103 cm

Large cocktail table, structure in metal with patina finish

Grand Hôtel. Designed by Pierre Dubois & Aimé Cécil (page 28) Console in ash wood veneer on slatted wood. Legs in solid ash wood, feed and handles in brass with silver finish. Many finishes available. L. 160 x H. 76 x D. 38 cm

Monceau. Designed by Studio Roche Bobois (page 47) Console with 1 front drawer, 1 side drawer and 1 flap on top. Structure and drawer front in solid cherry wood. Top in cherry wood veneer on engineered wood and frame in solid cherry wood. Drawer interior in sycamore veneer on engineered wood, drawer frame in solid sycamore. Decorative rod in overstitched leather. Many finishes available. 1 105 x H 85 x D 30 cm