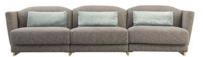

#### Parenthèse. Designed by Sacha Lakic (pages 52 and 53) Eco-friendly

Sofa upholstered in Cabaret velvet, contrasting piping. Seat cushions in fibres and tri-density foam, 40-30-35 kg/m<sup>3</sup>. Back cushions in feather and fibre down on foam core, 23 kg/m3 density. Structure in solid pine wood, poplar plywood and particle board. Elastic strap suspension. Available in many exclusive fabrics and leathers of the Roche Bobois collection.

## Parenthèse\*

\* ecofriendly

sofas in velvet I designed by Sacha Lakic

| Reflet I cocktail table, side table and console I designed by Sacha Lakic | p. 83, 82 and 8 |
|---------------------------------------------------------------------------|-----------------|
| Exploration I armchairs I designed by Philippe Bouix                      | p. 7            |
| Galapagos I floor lamp I designed by Pierre Dubois & Aimé Cécil           | р. 8            |
| L'Ovale I rug I Jean Cocteau Collection                                   | p. 9            |

The slightly curved silhouette of the Parenthèse sofa is dressed in an elegant blue velvet, outlined by a contrasted piping. Its soft and welcoming lines accentuate a delicately retro style.

Janus I plate Jean Cocteau Collection