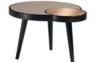

### COCKTAIL TABLES

Eden Rock. Designed by Sacha Lakic (page 59) 1-drawer console with structure in stained solid cherry wood. Top in Carrara marble with water-resistant varnish finish. Applications and feet in brushed brass. Other dimensions available

Reflet. Designed by Sacha Lakic (page 52) Oval console. Structure in beech wood and MDF with matte or high gloss lacquer, mirror medallion, large top in sycamore, vanilla stain. Variety of stain finishes available. L. 160 x H. 80 x D. 43 cm

Reflet. Designed by Sacha Lakic (page 52) Oval cocktail table. Structure in beech wood and MDF with matte or high gloss lacquer, mirror medallion, large top in sycamore, vanilla stain. Variety of stain finishes available. L. 160 x H. 37 x D. 90 cm