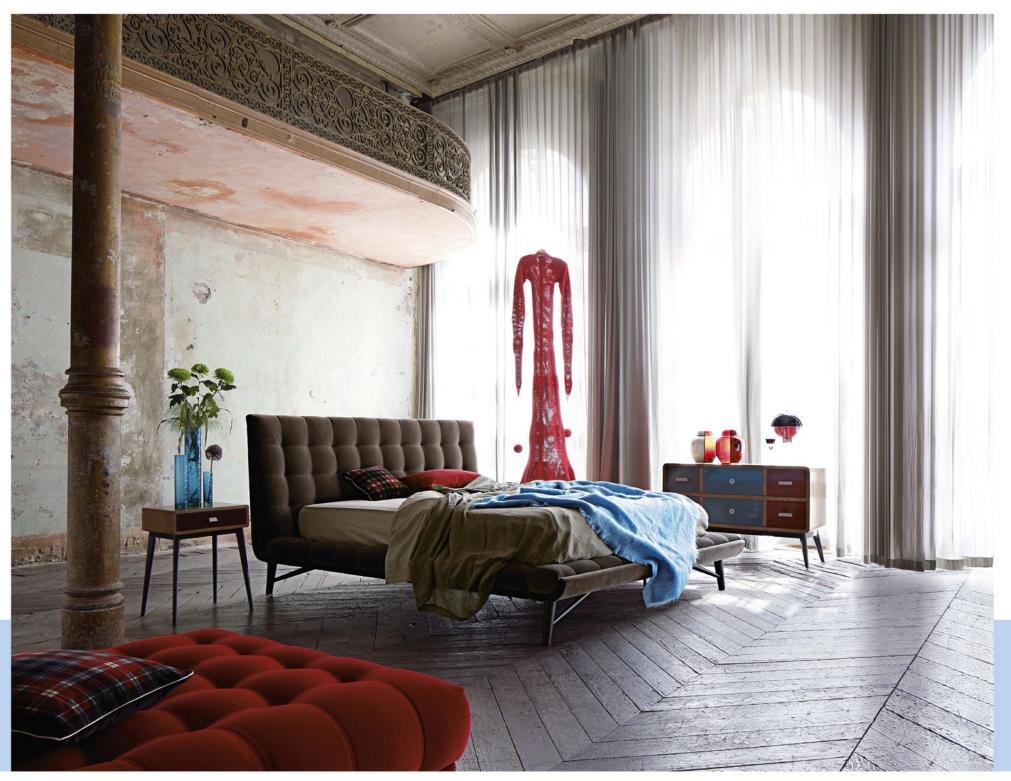

Rendez-vous, a word that alludes to endless possibilities. A bedroom can be dark and intimate or bright and welcoming. It can be kept a secret or proudly showcased.

Reassuring thanks to classic accents, the bedroom nonetheless evokes dreams of new adventures.

Always elegant, yet audacious, a bedroom à la française offers more than just a place to rest, it becomes a place from the comfort of which one can travel each night...

# Rendez-vous

[rade-vu]

Vancleave I cushion I designed by Lorenza Bozzoli

- **Greenwich** I floor lamp I designed by Pierre Dubois & Aimé Cécil see index p. 89