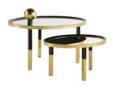

Monceau. Designed by Studio Roche Bobois (pages 46 and 47) Cocktail table with 2 drawers and 2 removable compartments. Structure and drawer front in solid cherry wood. Top in cherry wood veneer on engineered wood and frame in solid cherry wood. Drawer interior in sycamore veneer on engineered wood, drawer frame in solid sycamore, slides in solid cherry wood. One 6mm-thick glass shelf. Overstitched leather decor. Many finishes available. L. 110 x H. 40 x D. 110 cm