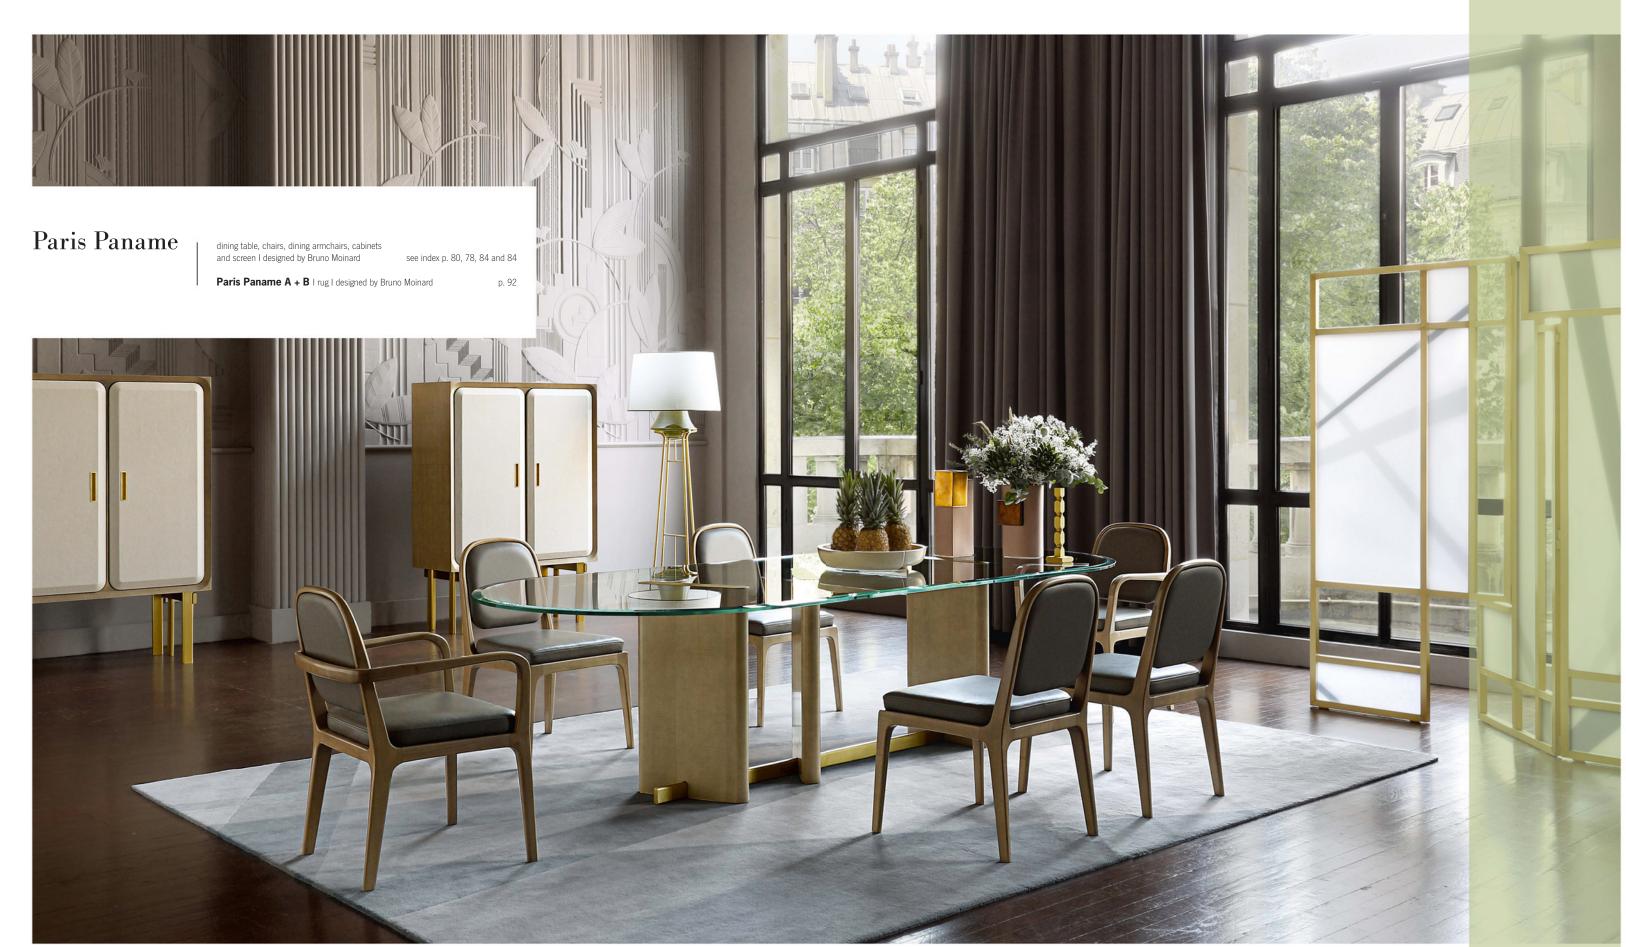

Paris Paname

desk, chair, screen and rug I designed by Bruno Moinard see index p. 82, 78, 84 and 92

Paris Paname I rug I designed by Bruno Moinard

The sofa, sophisticated model inspired by the 1950's, perfectly embodies French elegance. It is an invitation to indulge in intimate yet stylish comfort.

Paris Paname I dining armchair I designed by Bruno Moinard see index p. 78

Paris Paname I tv unit I designed by Bruno Moinard see index p. 84

Paris Paname I armchair I designed by Bruno Moinard see index p. 77

see index p. 77, 83, 85, 81 and 84

p. 92