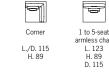

### CORNER COMPOSITION

Urban. Designed by Sacha Lakic (page 58) Modular compostion upholstered in Urban collection fabrics, contrasted piping. Entirely removable covers. Tufted seat mattress in fibres and HR bi-density foam, 35-22 kg/m<sup>3</sup>. Back cushions in goose feather and fibre. Structure in solid pine wood, pine plywood and particle board. HR elastic strap suspension. Solid beech legs, wenge stain. Available with set of loose back cushions. Available in many other exclusive fabrics of the Roche Bobois collection

### MODULAR COMPOSITIONS

Paris Paname. Designed by Bruno Moinard (pages 54 and 55) Modular sofa per element, upholsterd in Paris Paname fabric. Seat cushions in cotton batting and HR foam, 40 kg/m<sup>3</sup> density. Back cushions in 18S foam and cotton batting. Lumbar cushions in 100% duck and goose feather. Structure in solid pine wood and pine plywood. XL cross-webbing elastic strap suspension. Metal base with brushed brass finish, also available in a black chrome finish. Available in many exclusive fabrics and leathers of the Roche Bobois collection.

| Corner                   | 1 to 4-se<br>one-arm                |
|--------------------------|-------------------------------------|
| L. 105<br>H. 77<br>D. 99 | L. 214/217 x H. 1<br>L. 103 x H. 77 |