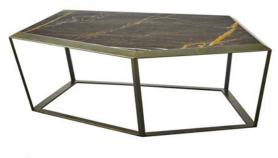

Claridge. Designed by Studio Roche Bobois (page 50) Eco-friendly

Cocktail table with 2 drawers. Structure and drawer fronts in solid cherry wood. Top and tray in cherry wood veneer on plywood with solid cherry wood frame. Drawer bottoms in beech wood veneer on plywood. Drawer sides and slides in solid oak. Many finishes available L. 111 x H. 37 x D. 111 cm

Rectangular version also available: L. 130 x H. 37 x D. 80 cm

**Epoq.** Designed by Pierre Dubois & Aimé Cécil (pages 60 and 61) Square cocktail table with double tops, structure in oak veneer on plywood with braided or herringbone pattern, frame in solid oak. Base in polished stainless steel or epoxy finish. Many finishes available. L. 118 x H. 40 x D. 118 cm