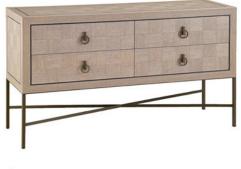

# Maxime\*

\* ecofriendly

sideboard I designed by Michel Goineau

see index p. 81

р. 80 р. 79

Syntaxe | dining table\* | designed by Roche Bobois Studio Maxime | benches | designed by Roche Bobois Studio

**Beam** I floor lamp I designed by Cédric Ragot see index p. 88

Also available: L. 235 x H. 102 x D. 52 cm

Maxime. Designed by Michel Goineau (page 38)

Eco-friendly Sideboard with 2 drawers, 2 doors imitating 4 drawers, 1 sliding door on metail rails. Structure in solid oak veneer on slatted wood. Water-based stain, hand-waxed shellac, Marmotte antique patina finish. Sliding door and legs in Slate Black, oxidised iron with patina finish. Many finishes available. L. 233 x H. 86 x D. 54 cm