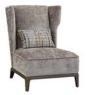

## Grand Hôtel

bed in fabric, bedside tables and dresser I designed by Pierre Dubois & Aimé Cécil see index p. 86, 87 and 87

| Muse I armless chair I designed by Philippe Bouix               | p. 79 |
|-----------------------------------------------------------------|-------|
| Mei I floor lamp and table lamp I designed by Nahtrang Disseny  | p. 89 |
| Gulliver I table lamps I designed by Pierre Dubois & Aimé Cécil | p. 89 |
| Terra I rug                                                     | p. 92 |

**Muse.** Designed by Philippe Bouix (page 72) Wing chair upholstered in Velluto velvet. Structure in solid beech wood, filling on straps. Seat in HR bi-density foam, 35-28 kg/m<sup>3</sup> Back in HR foam, 30 kg/m3. Piping finish. Available in all exclusive fabrics and leathers of the Roche Bobois collection. L. 86 x H. 85 x D. 80 cm