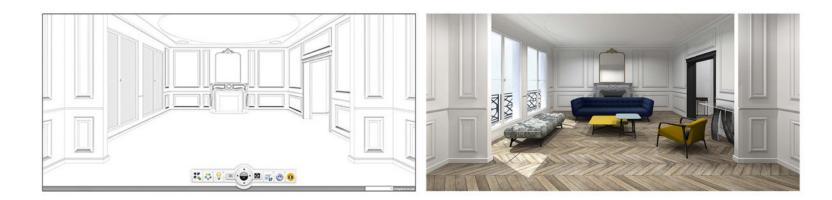

### Customisation by **roche**bobois

- Planning your interior spaces with the 3D Studio tool: available on the Roche Bobois website, 3D Studio allows you to recreate your interior space with a photorealistic rendering, then integrate the Roche Bobois furniture and objects that you have selected.

You can change your point of view, zoom in to see details or out to see your entire room, and have a clear idea of how the chosen products will fit with your interior.

#### 1/PLAN

Based on your specifications, we create a detailed layout of the room where your furniture will be placed, a vital step to ensure a realistic final rendering.

#### 3/ FINAL 3D RENDERING

The final image is then optimised accounting for different textures, reflections and colours. You can change your point of view, zoom in on a detail or see the whole room, allowing you to view your furniture selection in your actual environment.