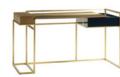

Paris Paname. Designed by Bruno Moinard (page 8) Writing desk with structure in brushed brass or dark brushed brass, top in "curved" sycamore veneer on MDF, 1 storage unit with drawer in lacquered MDF with metal rails on the right side, 1 storage unit in oak veneer on MDF with flap top. L. 142 x H. 79 x D. 62 cm