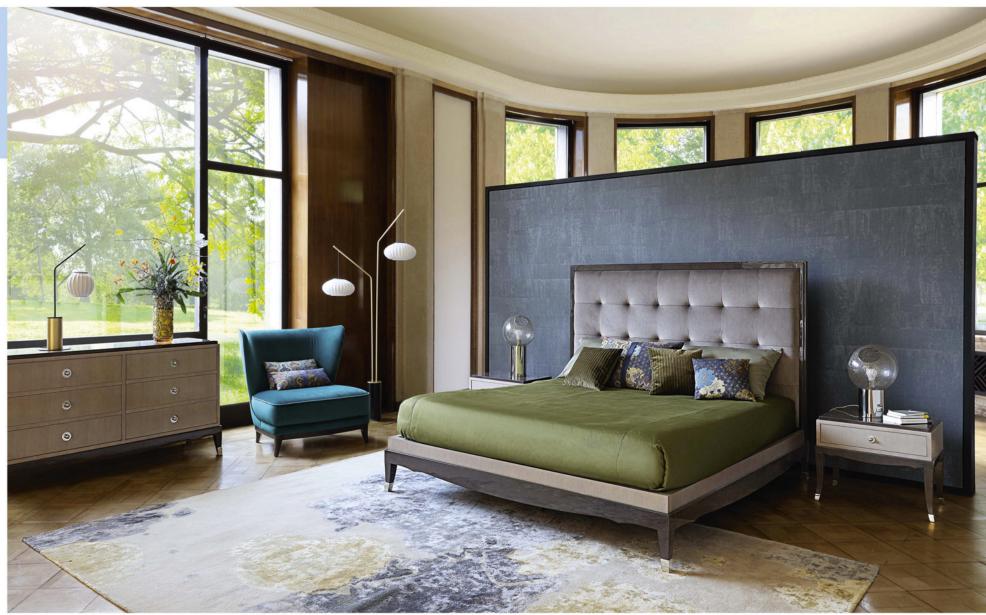

## Profile I bed in velvet I designed by Roberto Tapinassi & Maurizio Manzoni

see index p. 86

see index p. 86, 87, 76 and 87

bed, bedside tables\*, bench, armchair and dresser I designed by Pierre Dubois & Aimé Cécil

| spahan I floor lamp I designed by Pierre Dubois & Aimé Cécil    | p. 89 |
|-----------------------------------------------------------------|-------|
| Marbella I table lamp I designed by Pierre Dubois & Aimé Cécil  | p. 89 |
| Stanford I table lamps I designed by Pierre Dubois & Aimé Cécil | p. 90 |
| Organic futur   rug   designed by Simona Scollica               | p. 91 |