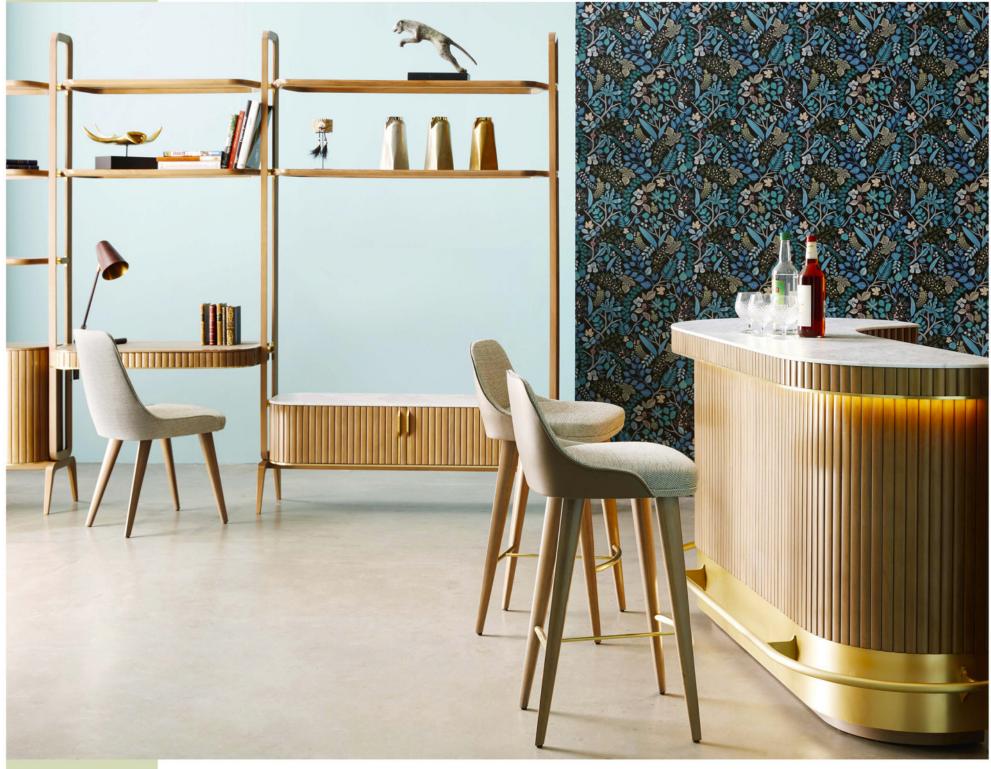

Eden Rock | stool | designed by Sacha Lakic see index p. 78

Eden Rock I bar, stools, bookcase and chair I designed by Sacha Lakic

see index p. 84, 78, 86 and 78

Eden Rock I bar unit I designed by Sacha Lakic see index p. 84

### Eden Rock

dining table, sideboard, chairs and dining armchairs I designed by Sacha Lakic see index p. 80, 81 and 78

Litt | table lamps | designed by Wood & Canep. 89Médusa | suspension | designed by Carlo Zerbarop. 89Tiles | rugp. 92

TITT

For the first time this season, Sacha Lakic designed a series of furniture pieces for Roche Bobois "Nouveaux Classiques Collection". He used a mixture of influences, from the Louis XVI style to the industrial furniture of post-war America. Carrara marble evokes opulence, luxurious cherry wood slats create rhythm, and solid brass offers subtle shine throughout the entire collection.