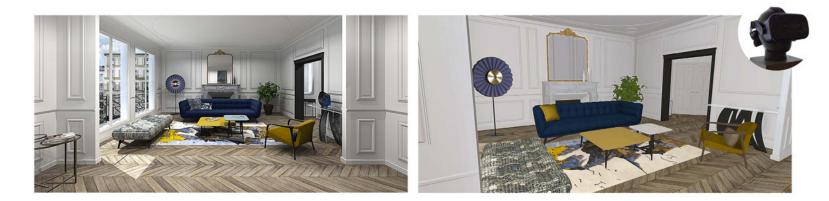

#### 3/ FINAL 3D RENDERING

The final image is then optimised accounting for different textures, reflections and colours. You can change your point of view, zoom in on a detail or see the whole room, allowing you to view your furniture selection in your actual environment.

#### 2/ PROJECT

Your furniture selection is placed in your home, taking into account your preferred materials, colours, and layouts.

#### 4/ IMMERSION

Once your interior design project has been created through our 3D design program, you are able to visit your new interior brought to life thanks to Virtual Reality. You are 'almost' home.