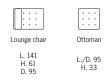

### ARMCHAIRS – STOOLS – OTTOMANS – BENCHES

Assemblage. Designed by Stéphane Lebrun (page 24) Chair in stained solid oak (available in stained solid walnut). Seat on 10 mm-thick engineered wood and 20 mm-thick polyester foam, 28 kg/m<sup>3</sup> density. Padded seat and back. Available in all exclusive fabrics of the Roche Bobois collection. L. 46 x H. 85 x D. 50 cm