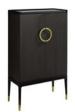

## Monceau\*

dining table and sideboard I designed by Roche Bobois Studio

see index p. 80 and 81

p. 78 p. 88 p. 89

p. 91

Flynn I chairs I designed by Roche Bobois Studio Altai I table lamp I designed by Pierre Dubois & Aimé Cécil Rail I floor lamp I designed by Carlo Zerbaro \* ecofriendly Fleur | rug

The Monceau collection is distinguished by the purity of its design, its two-tone cherrywood elements and its inspiration from the 1940's and 1950's. Those features are complemented by refined detailings and exceptional finishes such as sycamore interiors and overstitched leather accents.

**Monceau** I cabinel designed by Roche Bobois Studio see index p. 84

ecofriendly

Flynn I chair I designed by Roche Bobois Studio see index p. 78

Altai I table lamps I designed by Pierre Dubois & Aimé Cécil see index p. 88