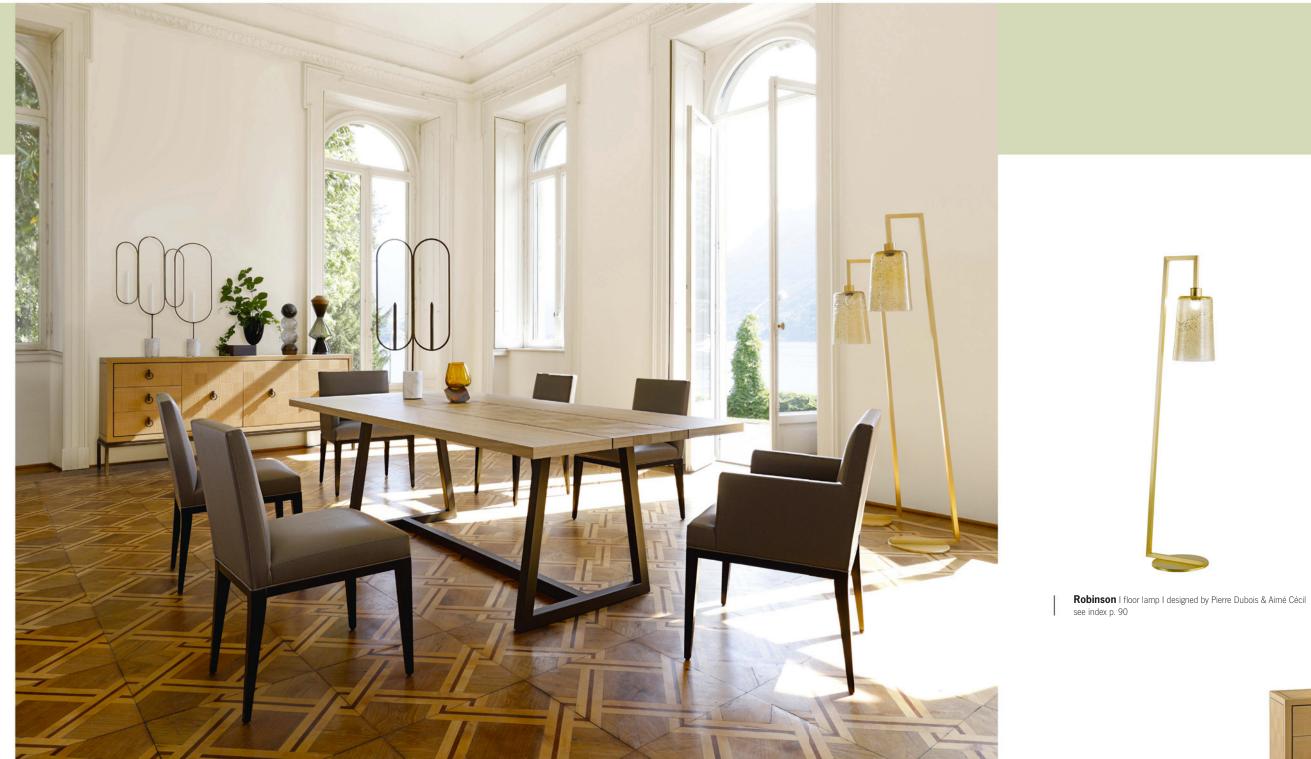

Paris Paname

desk, chair, screen and rug I designed by Bruno Moinard see index p. 82, 78, 84 and 92