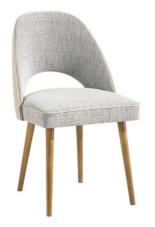

**Epoq.** Designed by Pierre Dubois & Aimé Cécil (pages 32 and 33) Chair, structure in solid beech. Seat and back in CMHR foam. Elastic strap suspension. Water-based stain, patina, or cellulosic varnish finish. Optional leg caps in brushed stainless steel. Available in all exclusive fabrics of the Roche Bobois collection. L. 50 x H. 86 x D. 60 cm Dining armchair: L. 59 x H. 86 x D. 62 cm