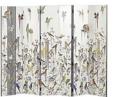

#### Maison Lacroix

dining table\*, large sideboard\*, chairs, cabinet\* and screen I designed by **Christian Lacroix Maison** for Roche Bobois

Nîmes I rug I designed by Christian Lacroix Maison or Roche Bobois

The Maison Lacroix Collection is made up of a dining set, a small seating composition, as well as a tall sideboard, consoles and cabinets. Precious wood, sparkling brass and silkscreen printing on lacquered wood, the materials are both luxurious and sophisticated. An engraving of the town of Arles in the 19th century, a treasured city of Maison Lacroix, embellishes the cabinets and rows of the collection along with a screen, one side of which depicts a magical garden, a luxury collage combining engravings from the past and photos from today. The dining chairs, draped with Pekinese jade and ivory coloured stripes, evoke the silhouette of "Haute Couture" models.