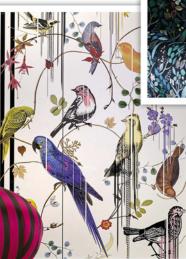

Maison Lacroix Histoires Naturelles

chair I designed by  $\mbox{Christian Lacroix Maison}$  for Roche Bobois see index p. 78

Maison Lacroix - Bois Paradis I armchair designed by Christian Lacroix Maison for Roche Bobois see index p. 79

The Maison Lacroix Collection is made up of a dining set, a small seating composition, as well as a tall sideboard, consoles and cabinets. Precious wood, sparkling brass and silkscreen printing on lacquered wood, the materials are both luxurious and sophisticated. An engraving of the town of Arles in the 19th century, a treasured city of Maison Lacroix, embellishes the cabinets and rows of the collection along with a screen, one side of which depicts a magical garden, a luxury collage combining engravings from the past and photos from today. The dining chairs, draped with Pekinese jade and ivory coloured stripes, evoke the silhouette of "Haute Couture" models.