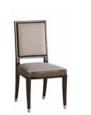

**Epoq.** Designed by Pierre Dubois & Aimé Cécil (pages 32 and 33) Chair, structure in solid beech. Seat and back in CMHR foam. Elastic strap suspension. Water-based stain, patina, or cellulosic varnish finish. Optional leg caps in brushed stainless steel. Available in all exclusive fabrics of the Roche Bobois collection. L. 50 x H. 86 x D. 60 cm Dining armchair: L. 59 x H. 86 x D. 62 cm