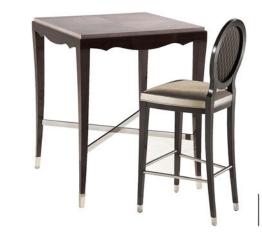

### Grand Hôtel

dining table, chairs, dining armchairs, display cabinets and console I designed by Pierre Dubois & Aimé Cécil

is & Aimé Cécil see index

Kyoto I rug I designed by Coco Hellein

see index p. 80, 78, 84 and 82

Grand Hôtel I cabinet I designed by Pierre Dubois & Aimé Cécil see index p. 84