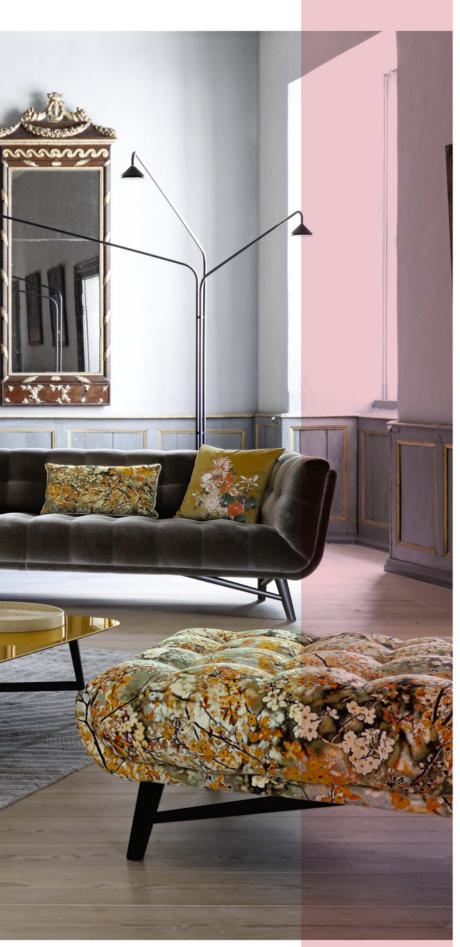

## Parenthèse\*

\* ecofriendly

sofas in velvet I designed by Sacha Lakic

| Reflet I cocktail table, side table and console I designed by Sacha Lakic | p. 83, 82 and 8 |
|---------------------------------------------------------------------------|-----------------|
| Exploration I armchairs I designed by Philippe Bouix                      | p. 7            |
| Galapagos I floor lamp I designed by Pierre Dubois & Aimé Cécil           | р. 8            |
| L'Ovale I rug I Jean Cocteau Collection                                   | p. 9            |

The slightly curved silhouette of the Parenthèse sofa is dressed in an elegant blue velvet, outlined by a contrasted piping. Its soft and welcoming lines accentuate a delicately retro style.

Janus I plate Jean Cocteau Collection