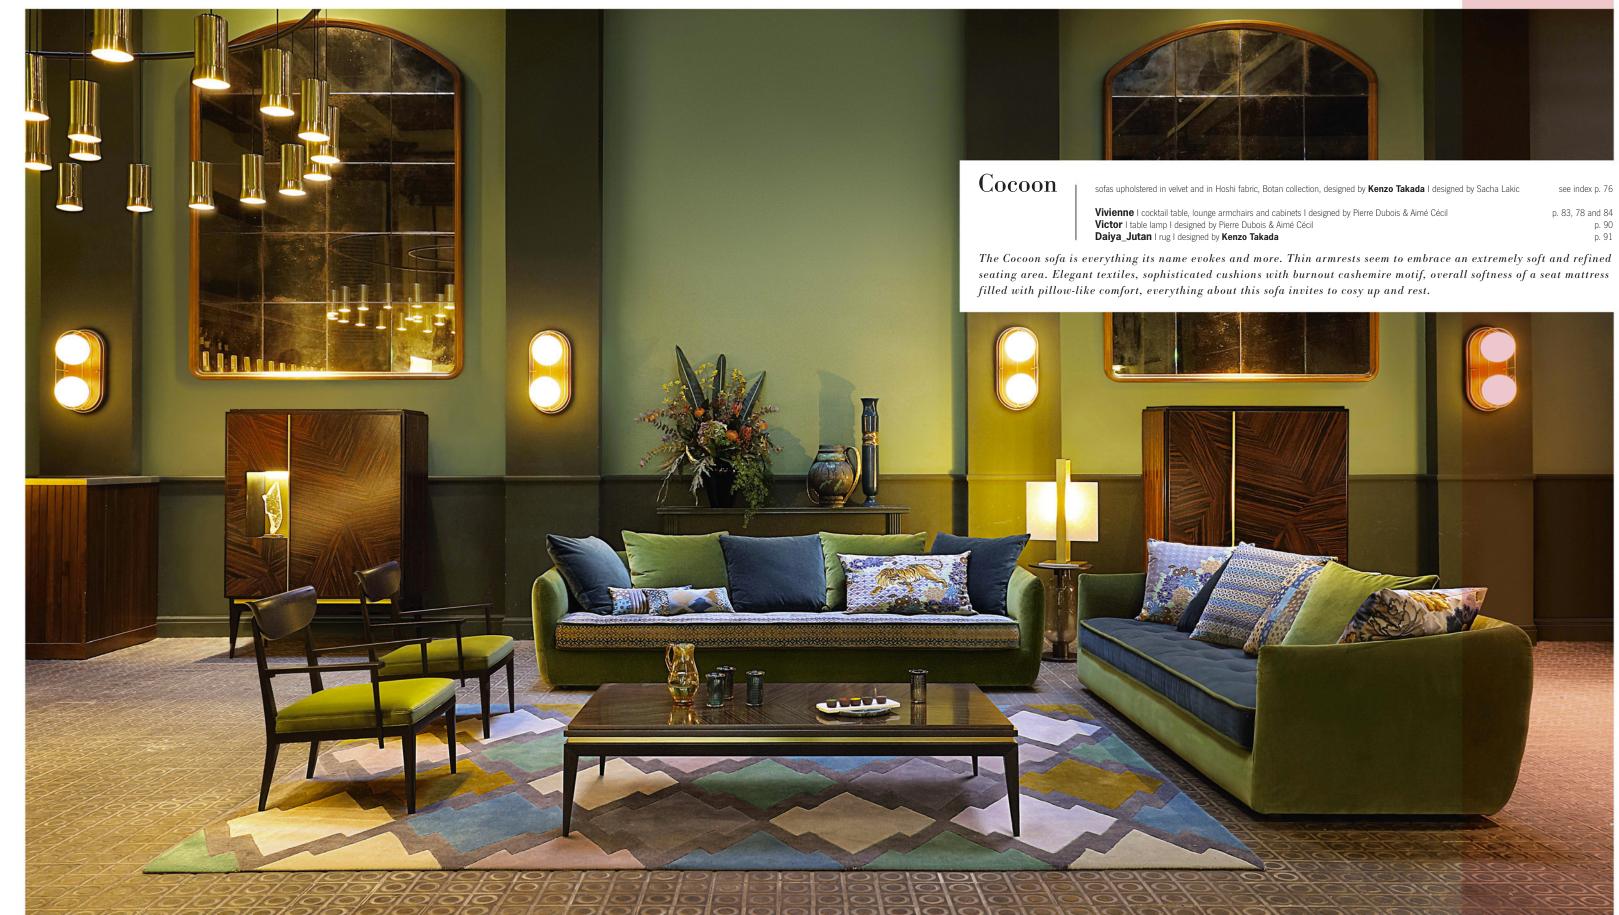

### Cocoon. Designed by Sacha Lakic (pages 44 and 45)

Sofa upholstered in Cabaret velvet and Hoshi fabric, Botan collection designed by Kenzo Takada, contrasting piping. Entirely removable covers. Padded seat mattress in cotton batting and foam, 35 kg/m<sup>3</sup> density. Back cushions in 100% goose feathers and foam. Structure in solid pine, pine plywood and particle board. XL cross-webbing elastic strap suspension. Base in solid beech with black stain. Available in many exclusive fabrics and leathers of the Roche Bobois collection.