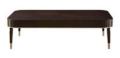

Belvédère. Designed by Philippe Bouix (page 46) Wing armchair in solid oak with 25/35 kg/m<sup>3</sup> foam. Seat with padding on Nosag spring suspension and HR 43 kg/m<sup>3</sup> foam. Water-based stained finish, patina and cellulose varnish. L. 71 x H. 95 x D. 90 cm