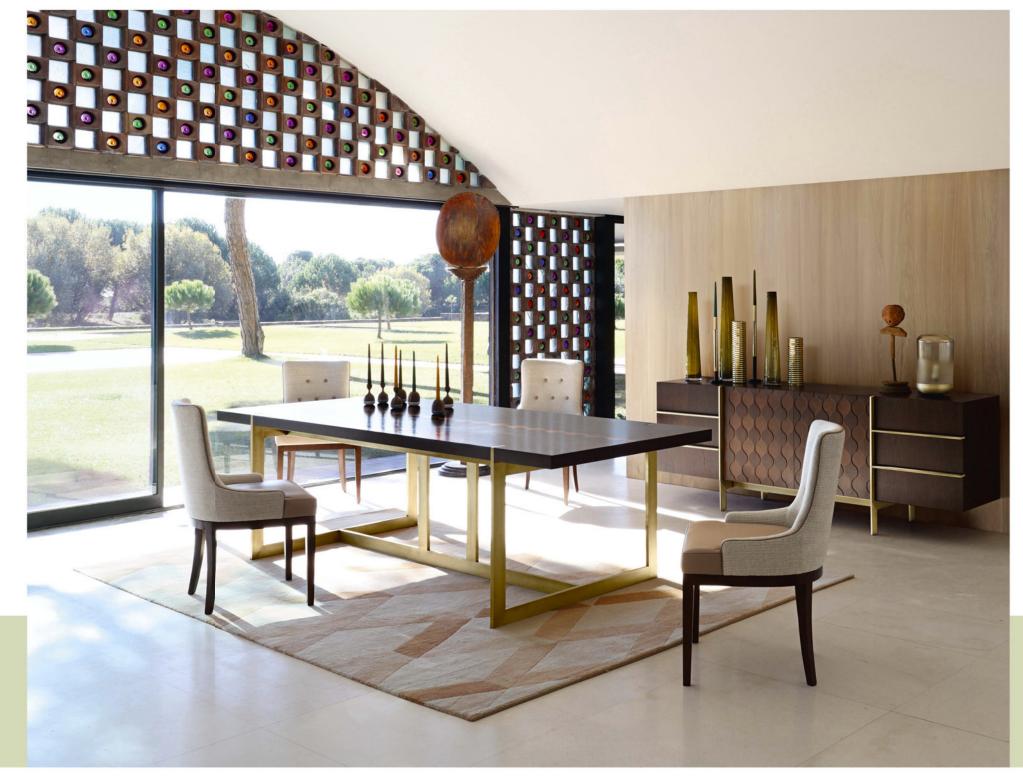

## Alliance

dining table and sideboard I designed by Michel Goineau see index p. 80 and 81

| Fenice I chairs I designed by Roche Bobois Studio             | p. 78 |
|---------------------------------------------------------------|-------|
| Ekilibr I suspension I designed by Gaëtan Coulaud             | p. 88 |
| Robin   floor lamps   designed by Carlo Zerbaro               | р. 90 |
| Eskimo I table lamps I designed by Pierre Dubois & Aimé Cécil | p. 88 |
| Tempesta I rug I designed by Emmanuel Gallina                 | p. 92 |

**Ekilibr** I suspension I designed by Gaëtan Coulaud see index p. 88

Fenice I chair I designed by Roche Bobois Studio see index p. 78

dining table and sideboard I designed by Roche Bobois Studio

see index p. 80 and 81