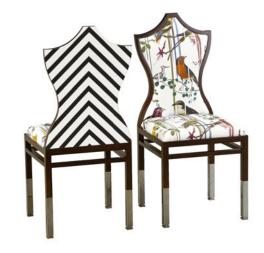

TITT

For the first time this season, Sacha Lakic designed a series of furniture pieces for Roche Bobois "Nouveaux Classiques Collection". He used a mixture of influences, from the Louis XVI style to the industrial furniture of post-war America. Carrara marble evokes opulence, luxurious cherry wood slats create rhythm, and solid brass offers subtle shine throughout the entire collection.