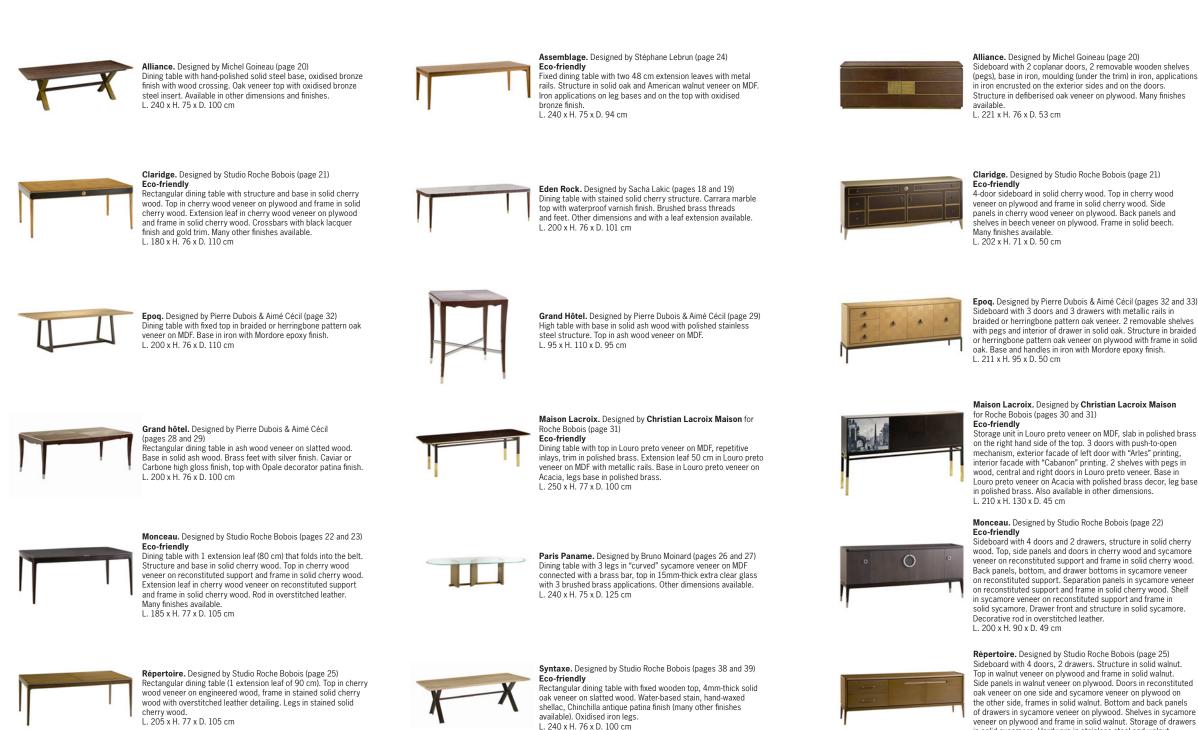

### SIDEBOARDS

Trocadéro. Designed by Pierre Dubois & Aimé Cécil (page 37) Rectangular dining table with American walnut veneered plywood top and ash veneered interior. Available in different lengths. Polished brass handles and legs. 1 250 x H 76 x D 100 cm

Volutes. Designed by Studio Roche Bobois (pages 40 and 41) Eco-friendly Rectangular dining table in solid cherry wood veneer. 6 legs, including 2 removable on the 100 cm extension leaf. Water-based stain, hand-waxed shellac, aged black patina with silver trim and light cherry patina finish (many other finishes available and shown in the catalog). L. 200 x H. 76 x D. 120 cm

Numerous other products on www.roche-bobois.com

in solid sycamore. Hardware in stainless steel and walnut.

L. 249 x H. 84 x D. 49 cm

Assemblage. Designed by Stéphane Lebrun (page 24) Eco-friendly Buffet with 4 doors, 2 drawers and 2 adjustable shelves in wood. Structure in solid oak and American walnut veneer on MDF. Iron applications on leg bases with oxidised bronze finish.

Many finishes available. L. 220 x H. 77 x D. 51 cm

Eden Rock. Designed by Sacha Lakic (pages 19 and 36) Sideboard with 2 sliding doors. Structure in cherry wood veneer on MDF with stained finish. Doors and legs in stained solid cherry wood. Interior with 2 adjustable shelves (pegs) in MDF upholstered with Vinyl. Top, tray cherry wood veneer on MDF with stained finish. Handles, applications and feet in brushed brass. Warm white I FD lighting L. 220 x H. 77 x D. 58 cm

Grand Hôtel. Designed by Pierre Dubois & Aimé Cécil (page 29) Sideboard in ash wood veneer on slatted wood, with 2 doors and 4 drawers Brass feet and handles with silver finish. Onale deco. patina, top and base with Caviar high gloss finish. Legs in solid ash wood L. 208 x H. 93 x D. 52 cm

Also available: L. 235 x H. 102 x D. 52 cm

Maxime. Designed by Michel Goineau (page 38)

Eco-friendly Sideboard with 2 drawers, 2 doors imitating 4 drawers, 1 sliding door on metail rails. Structure in solid oak veneer on slatted wood. Water-based stain, hand-waxed shellac, Marmotte antique patina finish. Sliding door and legs in Slate Black, oxidised iron with patina finish. Many finishes available. L. 233 x H. 86 x D. 54 cm

Also available as: L. 200 x H. 86 x D. 54 cm

Paris Paname. Designed by Bruno Moinard (page 54) Sideboard with 4 doors, structure in "curved" sycamore veneer on MDF, doors in plywood covered with TENDRESSE leather, lacquered interior with warm white LED light, 2 drawers with push-to-open system, metal rails, 4 removable wooden shelves (pegs), feet and handles in brushed brass or dark brushed brass. L. 181 x H. 85 x D. 50 cm

Trocadéro. Designed by Pierre Dubois & Aimé Cécil (page 37) Sideboard with 2 doors tall unit including one with steamed ash wood finish. 2 removable wooden shelves. Structure in american walnut veneer on plywood, interior in ash wood veneer, base in steamed Acacia (thermo-treated). Handles in brass with patina finish.

L. 150 x H. 105 x D. 58 cm