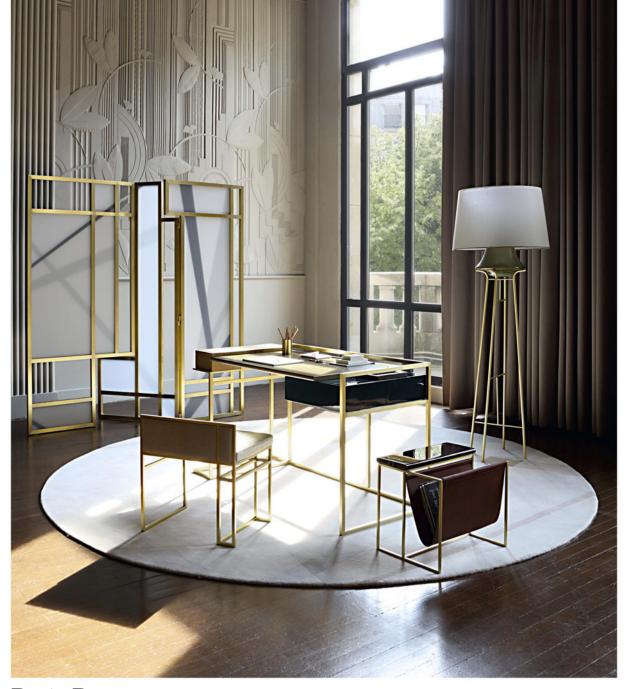

Finesse I rug I Jean Cocteau Collection see index p. 91

ecofriendly

modular sofa per element and armchairs in fabric, cocktail table\*, end and pedestal tables, sideboard and magazine rack\* I designed by Bruno Moinard

Paris Paname I rug I designed by Bruno Moinard

The sofa, sophisticated model inspired by the 1950's, perfectly embodies French elegance. It is an invitation to indulge in intimate yet stylish comfort.

Paris Paname I dining armchair I designed by Bruno Moinard see index p. 78

Paris Paname I tv unit I designed by Bruno Moinard see index p. 84

Paris Paname I armchair I designed by Bruno Moinard see index p. 77

see index p. 77, 83, 85, 81 and 84

p. 92

**Paris Paname.** Designed by Bruno Moinard (page 67) Dressing table with brushed brass structure (available in dark brushed brass) and top in defibered ash wood. 1 lacquered drawer with blumotion metal slides and 1 round bevelled mirror. L. 120 x H. 135 x D. 43 cm

Paris Paname. Designed by Bruno Moinard (page 8) Writing desk with structure in brushed brass or dark brushed brass, top in "curved" sycamore veneer on MDF, 1 storage unit with drawer in lacquered MDF with metal rails on the right side, 1 storage unit in oak veneer on MDF with flap top. L. 142 x H. 79 x D. 62 cm