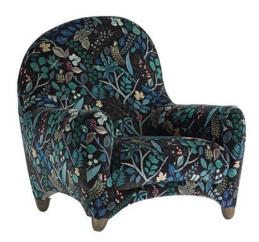

# **Bois Paradis**

\* ecofriendly

sofa, cocktail tables\*, cubes and screen I designed by Christian Lacroix Maison for Roche Bobois

see index p. 76, 83, 85 and 84

Maison Lacroix - Histoires Naturelles I cocktail tables designed by Christian Lacroix Maison for Roche Bobois see index p. 83

Maison Lacroix - Bois Paradis I armchair designed by Christian Lacroix Maison for Roche Bobois see index p.79

Maison Lacroix - Bois Paradis. Designed by Christian Lacroix Maison for Roche Bobois (pages 11 and 57) Armchair upholstered in Cueillette Soft fabric by Christian Lacroix Maison. HR foam, 40 kg/m<sup>3</sup> density. Structure in solid beech. XL cross-webbing elastic strap suspension. Available in many exclusive fabrics of the Roche Bobois collection. L. 90 x H. 92 x D. 102 cm