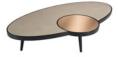

Façonnage. Designed by Philippe Bouix (page 62)

(3 finishes) and top (2 finishes).

L. 121 x H. 40 x D. 103 cm

Large cocktail table, structure in metal with patina finish

Grand Hôtel. Designed by Pierre Dubois & Aimé Cécil (page 28) Console in ash wood veneer on slatted wood. Legs in solid ash wood, feed and handles in brass with silver finish. Many finishes available. L. 160 x H. 76 x D. 38 cm