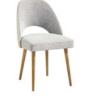

**Epoq.** Designed by Pierre Dubois & Aimé Cécil (pages 32 and 33) Chair, structure in solid beech. Seat and back in CMHR foam. Elastic strap suspension. Water-based stain, patina, or cellulosic varnish finish. Optional leg caps in brushed stainless steel. Available in all exclusive fabrics of the Roche Bobois collection. L. 50 x H. 86 x D. 60 cm Dining armchair: L. 59 x H. 86 x D. 62 cm