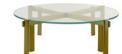

Octet. Designed by Roberto Tapinassi & Maurizio Manzoni (pages 48, 49 and 51) Eco-friendly Cocktail table with top (7 finishes available) and base in lacquered steel, col. black. L. 130 x H. 39 x D. 60 cm