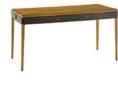

Paris Paname. Designed by Bruno Moinard (page 8) Writing desk with structure in brushed brass or dark brushed brass, top in "curved" sycamore veneer on MDF, 1 storage unit with drawer in lacquered MDF with metal rails on the right side, 1 storage unit in oak veneer on MDF with flap top. L. 142 x H. 79 x D. 62 cm