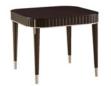

**Epoq.** Designed by Pierre Dubois & Aimé Cécil (pages 32 and 33) Chair, structure in solid beech. Seat and back in CMHR foam. Elastic strap suspension. Water-based stain, patina, or cellulosic varnish finish. Optional leg caps in brushed stainless steel. Available in all exclusive fabrics of the Roche Bobois collection. L. 50 x H. 86 x D. 60 cm Dining armchair: L. 59 x H. 86 x D. 62 cm