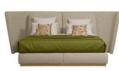

### Profile

sofa upholstered in Cabaret velvet, lounge chair and ottoman upholstered in **Jean Paul Gaultier** Sakura fabric I designed by Roberto Tapinassi & Maurizio Manzoni see index p. 77 Octet I cocktail and end tables I designed by Roberto Tapinassi & Maurizio Manzoni Nomade I floor lamp I designed by Alessio Bassan Soho I rug p. 83 and 85 man

p. 89 p. 92

With Profile, designers Roberto Tapinassi & Maurizio Manzoni have imagined a timeless model which combines 50's inspired lines and very contemporary legs. Entirely tufted and upholstered in a velvet available in multiple colours, Profile offers a range of dimensions of sofas, ottomans and lounge chairs.