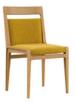

### ARMCHAIRS – STOOLS – OTTOMANS – BENCHES

Assemblage. Designed by Stéphane Lebrun (page 24) Chair in stained solid oak (available in stained solid walnut). Seat on 10 mm-thick engineered wood and 20 mm-thick polyester foam, 28 kg/m<sup>3</sup> density. Padded seat and back. Available in all exclusive fabrics of the Roche Bobois collection. L. 46 x H. 85 x D. 50 cm