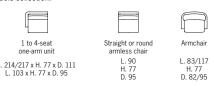

| Corner                   | 1 to 4-se<br>one-arm                |
|--------------------------|-------------------------------------|
| L. 105<br>H. 77<br>D. 99 | L. 214/217 x H. 1<br>L. 103 x H. 77 |

|                   | · · · ·<br>· · ·                   |
|-------------------|------------------------------------|
| Angle             | Straight or round<br>armless chair |
| L./D. 95<br>H. 61 | L./D. 95<br>H. 61                  |