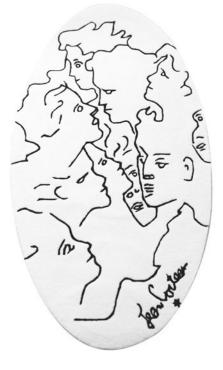

### Profile

Aurélie I marquise see index p. 79

50

Bento I ottoman I designed by Kenzo Takada see index p. 79

see index p. 76

Ligne de main I vase Jean Cocteau Collection

## Parenthèse\*

\* ecofriendly

sofas in velvet I designed by Sacha Lakic

| Reflet I cocktail table, side table and console I designed by Sacha Lakic | p. 83, 82 and 8 |
|---------------------------------------------------------------------------|-----------------|
| Exploration I armchairs I designed by Philippe Bouix                      | p. 7            |
| Galapagos I floor lamp I designed by Pierre Dubois & Aimé Cécil           | р. 8            |
| L'Ovale I rug I Jean Cocteau Collection                                   | p. 9            |

The slightly curved silhouette of the Parenthèse sofa is dressed in an elegant blue velvet, outlined by a contrasted piping. Its soft and welcoming lines accentuate a delicately retro style.

Janus I plate Jean Cocteau Collection

Finesse I rug I Jean Cocteau Collection see index p. 91

ecofriendly

modular sofa per element and armchairs in fabric, cocktail table\*, end and pedestal tables, sideboard and magazine rack\* I designed by Bruno Moinard