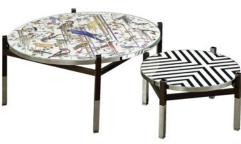

Maison Lacroix. Designed by Christian Lacroix Maison for Roche Bobois (pages 56 and 57)

Eco-friendly Cocktail table with top in lacquered plywood with digital print of "Bois Paradis" or "Birds Sinfonia" motif, and 4mm-thick round extra-clear glass. Structure in solid Acacia wood, top edges and feet in onvx finish. Many finishes available. Small: 42 x Ø 60 cm Large: 45 x Ø 100 cm

Maison Lacroix. Designed by Christian Lacroix Maison for Roche Bobois (page 11) Set of two cocktail tables with legs in Louro preto veneer on acacia wood and applications in polished brass. Oval tops in steamed acacia wood with mirror and polished brass trim. Polished brass sphere on the larger top. Overall dimensions: L. 110 x D. 55 x H. 61 cm Small: L. 60 x D. 40 x H. 35 cm Large: L. 80 x D. 55 x H. 45 cm (H. 61 including the sphere)