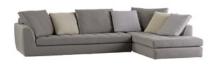

### Profile

sofa upholstered in Cabaret velvet, lounge chair and ottoman upholstered in **Jean Paul Gaultier** Sakura fabric I designed by Roberto Tapinassi & Maurizio Manzoni see index p. 77 Octet I cocktail and end tables I designed by Roberto Tapinassi & Maurizio Manzoni Nomade I floor lamp I designed by Alessio Bassan Soho I rug p. 83 and 85 man

p. 89 p. 92

With Profile, designers Roberto Tapinassi & Maurizio Manzoni have imagined a timeless model which combines 50's inspired lines and very contemporary legs. Entirely tufted and upholstered in a velvet available in multiple colours, Profile offers a range of dimensions of sofas, ottomans and lounge chairs.