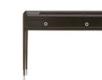

Paris Paname. Designed by Bruno Moinard (page 8) Writing desk with structure in brushed brass or dark brushed brass, top in "curved" sycamore veneer on MDF, 1 storage unit with drawer in lacquered MDF with metal rails on the right side, 1 storage unit in oak veneer on MDF with flap top. L. 142 x H. 79 x D. 62 cm