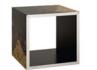

Monceau. Designed by Studio Roche Bobois (page 47) Console with 1 front drawer, 1 side drawer and 1 flap on top. Structure and drawer front in solid cherry wood. Top in cherry wood veneer on engineered wood and frame in solid cherry wood. Drawer interior in sycamore veneer on engineered wood, drawer frame in solid sycamore. Decorative rod in overstitched leather. Many finishes available. 1 105 x H 85 x D 30 cm

Monceau. Designed by Studio Roche Bobois (pages 46 and 47) Cocktail table with 2 drawers and 2 removable compartments. Structure and drawer front in solid cherry wood. Top in cherry wood veneer on engineered wood and frame in solid cherry wood. Drawer interior in sycamore veneer on engineered wood, drawer frame in solid sycamore, slides in solid cherry wood. One 6mm-thick glass shelf. Overstitched leather decor. Many finishes available. L. 110 x H. 40 x D. 110 cm