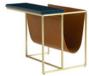

## Parenthèse\*

\* ecofriendly

sofas in velvet I designed by Sacha Lakic

| Reflet I cocktail table, side table and console I designed by Sacha Lakic | p. 83, 82 and 8 |
|---------------------------------------------------------------------------|-----------------|
| Exploration I armchairs I designed by Philippe Bouix                      | p. 7            |
| Galapagos I floor lamp I designed by Pierre Dubois & Aimé Cécil           | р. 8            |
| L'Ovale I rug I Jean Cocteau Collection                                   | p. 9            |

The slightly curved silhouette of the Parenthèse sofa is dressed in an elegant blue velvet, outlined by a contrasted piping. Its soft and welcoming lines accentuate a delicately retro style.

Janus I plate Jean Cocteau Collection