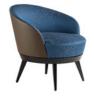

### Profile

sofa upholstered in Cabaret velvet, lounge chair and ottoman upholstered in **Jean Paul Gaultier** Sakura fabric I designed by Roberto Tapinassi & Maurizio Manzoni see index p. 77 Octet I cocktail and end tables I designed by Roberto Tapinassi & Maurizio Manzoni Nomade I floor lamp I designed by Alessio Bassan Soho I rug p. 83 and 85 man

p. 89 p. 92

With Profile, designers Roberto Tapinassi & Maurizio Manzoni have imagined a timeless model which combines 50's inspired lines and very contemporary legs. Entirely tufted and upholstered in a velvet available in multiple colours, Profile offers a range of dimensions of sofas, ottomans and lounge chairs.