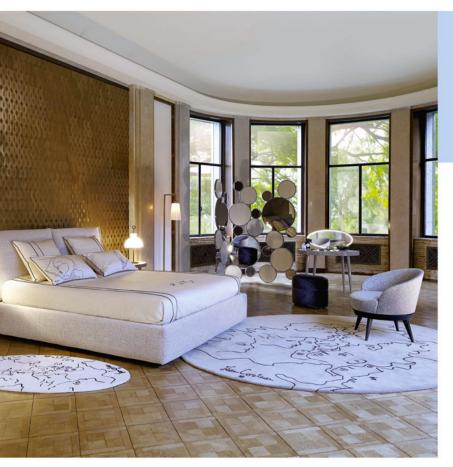

Rendez-vous, a word that alludes to endless possibilities. A bedroom can be dark and intimate or bright and welcoming. It can be kept a secret or proudly showcased.

Reassuring thanks to classic accents, the bedroom nonetheless evokes dreams of new adventures.

Always elegant, yet audacious, a bedroom à la française offers more than just a place to rest, it becomes a place from the comfort of which one can travel each night...

# Rendez-vous

[rade-vu]

Vancleave I cushion I designed by Lorenza Bozzoli

- **Greenwich** I floor lamp I designed by Pierre Dubois & Aimé Cécil see index p. 89