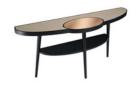

Claridge. Designed by Studio Roche Bobois (page 50) Eco-friendly

Cocktail table with 2 drawers. Structure and drawer fronts in solid cherry wood. Top and tray in cherry wood veneer on plywood with solid cherry wood frame. Drawer bottoms in beech wood veneer on plywood. Drawer sides and slides in solid oak. Many finishes available L. 111 x H. 37 x D. 111 cm

Rectangular version also available: L. 130 x H. 37 x D. 80 cm

**Epoq.** Designed by Pierre Dubois & Aimé Cécil (pages 60 and 61) Square cocktail table with double tops, structure in oak veneer on plywood with braided or herringbone pattern, frame in solid oak. Base in polished stainless steel or epoxy finish. Many finishes available. L. 118 x H. 40 x D. 118 cm