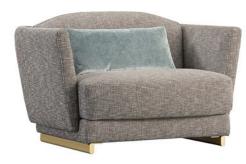

### Profile

sofa upholstered in Cabaret velvet, lounge chair and ottoman upholstered in **Jean Paul Gaultier** Sakura fabric I designed by Roberto Tapinassi & Maurizio Manzoni see index p. 77 Octet I cocktail and end tables I designed by Roberto Tapinassi & Maurizio Manzoni Nomade I floor lamp I designed by Alessio Bassan Soho I rug p. 83 and 85 man

p. 89 p. 92

With Profile, designers Roberto Tapinassi & Maurizio Manzoni have imagined a timeless model which combines 50's inspired lines and very contemporary legs. Entirely tufted and upholstered in a velvet available in multiple colours, Profile offers a range of dimensions of sofas, ottomans and lounge chairs.