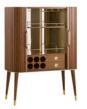

Many finishes available. L. 220 x H. 77 x D. 51 cm

Eden Rock. Designed by Sacha Lakic (pages 19 and 36) Sideboard with 2 sliding doors. Structure in cherry wood veneer on MDF with stained finish. Doors and legs in stained solid cherry wood. Interior with 2 adjustable shelves (pegs) in MDF upholstered with Vinyl. Top, tray cherry wood veneer on MDF with stained finish. Handles, applications and feet in brushed brass. Warm white I FD lighting L. 220 x H. 77 x D. 58 cm