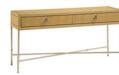

Also available: L. 235 x H. 102 x D. 52 cm

Maxime. Designed by Michel Goineau (page 38)

Eco-friendly Sideboard with 2 drawers, 2 doors imitating 4 drawers, 1 sliding door on metail rails. Structure in solid oak veneer on slatted wood. Water-based stain, hand-waxed shellac, Marmotte antique patina finish. Sliding door and legs in Slate Black, oxidised iron with patina finish. Many finishes available. L. 233 x H. 86 x D. 54 cm

Also available as: L. 200 x H. 86 x D. 54 cm

Paris Paname. Designed by Bruno Moinard (page 54) Sideboard with 4 doors, structure in "curved" sycamore veneer on MDF, doors in plywood covered with TENDRESSE leather, lacquered interior with warm white LED light, 2 drawers with push-to-open system, metal rails, 4 removable wooden shelves (pegs), feet and handles in brushed brass or dark brushed brass. L. 181 x H. 85 x D. 50 cm