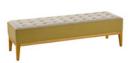

# Maxime\*

\* ecofriendly

sideboard I designed by Michel Goineau

see index p. 81

р. 80 р. 79

Syntaxe | dining table\* | designed by Roche Bobois Studio Maxime | benches | designed by Roche Bobois Studio

**Beam** I floor lamp I designed by Cédric Ragot see index p. 88

Maxime. Designed by Studio Roche Bobois (page 38) Bench in solid iron. Seat in solid defibered oak, Marmotte stain. Many other finishes available. Hand-waxed antique patina, base in oxidised iron finish. L. 110 x H. 45 x D. 32 cm Also available: L. 90 cm