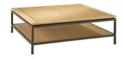

Factory. Designed by Studio Roche Bobois (page 50) Eco-friendly Console with 4 drawers and 3 display drawers and glass top. Structure, drawer fronts and frames in solid cherry wood. Top in cherry wood veneer on engineered wood. Back panels, drawer interior and dividers in beech wood veneer on engineered wood. Drawer sides and slides in solid beech wood. Top with soft pull out trays covered in metal with pattern. Many finishes available. L. 151 x H. 87 x D. 45 cm

Claridge. Designed by Studio Roche Bobois (page 50) Eco-friendly

Cocktail table with 2 drawers. Structure and drawer fronts in solid cherry wood. Top and tray in cherry wood veneer on plywood with solid cherry wood frame. Drawer bottoms in beech wood veneer on plywood. Drawer sides and slides in solid oak. Many finishes available L. 111 x H. 37 x D. 111 cm