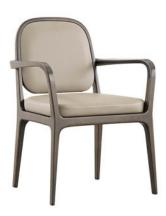

**Epoq.** Designed by Pierre Dubois & Aimé Cécil (pages 32 and 33) Chair, structure in solid beech. Seat and back in CMHR foam. Elastic strap suspension. Water-based stain, patina, or cellulosic varnish finish. Optional leg caps in brushed stainless steel. Available in all exclusive fabrics of the Roche Bobois collection. L. 50 x H. 86 x D. 60 cm Dining armchair: L. 59 x H. 86 x D. 62 cm