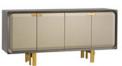

#### Maison Lacroix

dining table\*, large sideboard\*, chairs, cabinet\* and screen I designed by **Christian Lacroix Maison** for Roche Bobois

Nîmes I rug I designed by Christian Lacroix Maison or Roche Bobois

The Maison Lacroix Collection is made up of a dining set, a small seating composition, as well as a tall sideboard, consoles and cabinets. Precious wood, sparkling brass and silkscreen printing on lacquered wood, the materials are both luxurious and sophisticated. An engraving of the town of Arles in the 19th century, a treasured city of Maison Lacroix, embellishes the cabinets and rows of the collection along with a screen, one side of which depicts a magical garden, a luxury collage combining engravings from the past and photos from today. The dining chairs, draped with Pekinese jade and ivory coloured stripes, evoke the silhouette of "Haute Couture" models.