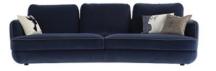

## Parenthèse\*

\* ecofriendly

sofas in velvet I designed by Sacha Lakic

| Reflet I cocktail table, side table and console I designed by Sacha Lakic | p. 83, 82 and 8 |
|---------------------------------------------------------------------------|-----------------|
| Exploration I armchairs I designed by Philippe Bouix                      | p. 7            |
| Galapagos I floor lamp I designed by Pierre Dubois & Aimé Cécil           | р. 8            |
| L'Ovale I rug I Jean Cocteau Collection                                   | p. 9            |

The slightly curved silhouette of the Parenthèse sofa is dressed in an elegant blue velvet, outlined by a contrasted piping. Its soft and welcoming lines accentuate a delicately retro style.

Janus I plate Jean Cocteau Collection