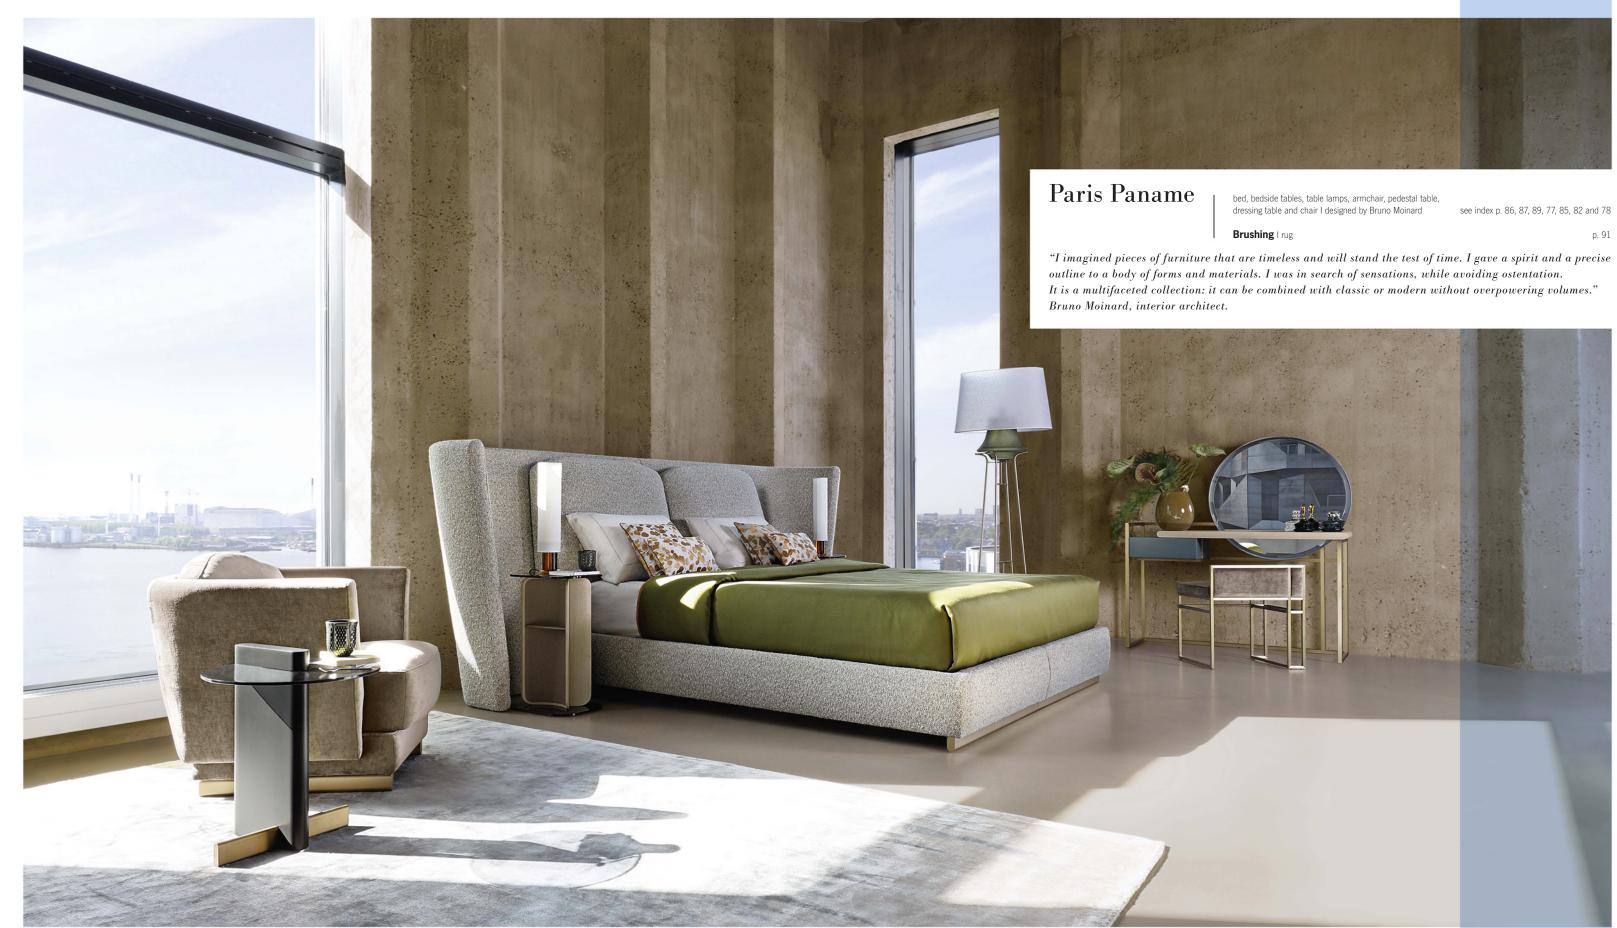

## The creators for **roche**bobois

Bruno Moinard is an accomplished artist, working as a designer and interior designer, scenographer, painter and photographer. His signature style involves the subtle, elegant, warm integration of French culture in each of his projects. From château Latour in Pauillac to the hotel Plaza Athénée in Paris, from Anne-Sophie Pic's gastronomic restaurant in London to Alain Ducasse's in Beijing, his achievements convey a luxurious and elegant French flair. For Roche Bobois, he imagined the Paris Paname collection, a collection of furniture pieces and decoration objects made with noble materials, combining sleek lines and sensual grace.

Paris Paname

desk, chair, screen and rug I designed by Bruno Moinard see index p. 82, 78, 84 and 92

Finesse I rug I Jean Cocteau Collection see index p. 91

ecofriendly

modular sofa per element and armchairs in fabric, cocktail table\*, end and pedestal tables, sideboard and magazine rack\* I designed by Bruno Moinard

Paris Paname I rug I designed by Bruno Moinard

The sofa, sophisticated model inspired by the 1950's, perfectly embodies French elegance. It is an invitation to indulge in intimate yet stylish comfort.

Paris Paname I dining armchair I designed by Bruno Moinard see index p. 78

Paris Paname I tv unit I designed by Bruno Moinard see index p. 84

Paris Paname I armchair I designed by Bruno Moinard see index p. 77

see index p. 77, 83, 85, 81 and 84

p. 92