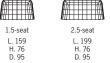

| 1.5-seat                 | 2.5-seat                 | 3-seat                   | 3 to 5-seat              | Armchair                | Bench                    | Ottoman                        |
|--------------------------|--------------------------|--------------------------|--------------------------|-------------------------|--------------------------|--------------------------------|
| L. 160<br>H. 84<br>D. 95 | L. 190<br>H. 84<br>D. 95 | L. 220<br>H. 84<br>D. 95 | L. 250<br>H. 84<br>D. 95 | L. 84<br>H. 84<br>D. 95 | L. 160<br>H. 50<br>D. 47 | L. 160/78<br>H. 36<br>D. 72/50 |