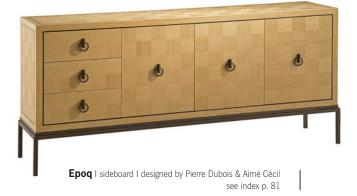

see index p. 80, 81, 78 and 84

p. 91

Epoq

dining table, sideboard, chairs and dining armchairs I designed by Pierre Dubois & Aimé Cécil see index p. 80, 81 and 78

| Robinson I floor lamps I designed by Pierre Dubois & Aimé Cécil | р. 90 |
|-----------------------------------------------------------------|-------|
| Saturn I table lamp I designed by Vanessa Mitrani               | p. 90 |
| Neptune I table lamp I designed by Vanessa Mitrani              | p. 89 |

**Epoq** I chair I designed by Pierre Dubois & Aimé Cécil see index p. 78

Victor I floor lamp I designed by Pierre Dubois & Aimé Cécil see index p. 90

Eden Rock I desk and chair I designed by Sacha Lakic see index p. 82 and 78