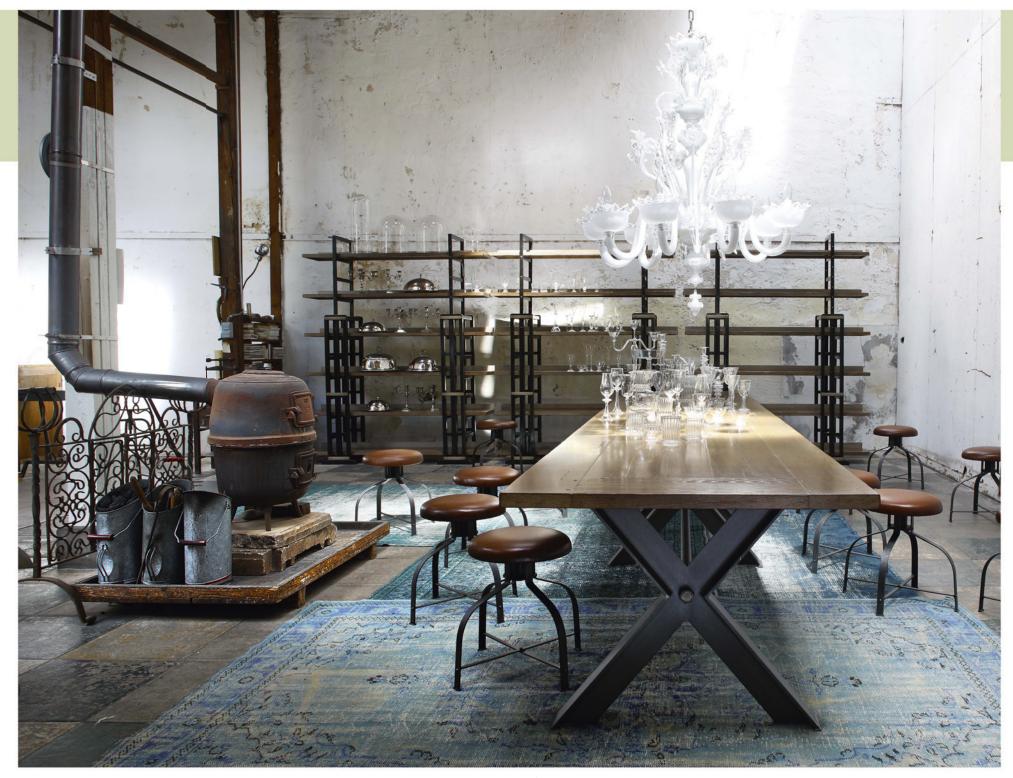

### Eden Rock

dining table, sideboard, chairs and dining armchairs I designed by Sacha Lakic see index p. 80, 81 and 78

Litt | table lamps | designed by Wood & Canep. 89Médusa | suspension | designed by Carlo Zerbarop. 89Tiles | rugp. 92

TITT

For the first time this season, Sacha Lakic designed a series of furniture pieces for Roche Bobois "Nouveaux Classiques Collection". He used a mixture of influences, from the Louis XVI style to the industrial furniture of post-war America. Carrara marble evokes opulence, luxurious cherry wood slats create rhythm, and solid brass offers subtle shine throughout the entire collection.