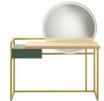

**Paris Paname.** Designed by Bruno Moinard (page 67) Dressing table with brushed brass structure (available in dark brushed brass) and top in defibered ash wood. 1 lacquered drawer with blumotion metal slides and 1 round bevelled mirror. L. 120 x H. 135 x D. 43 cm