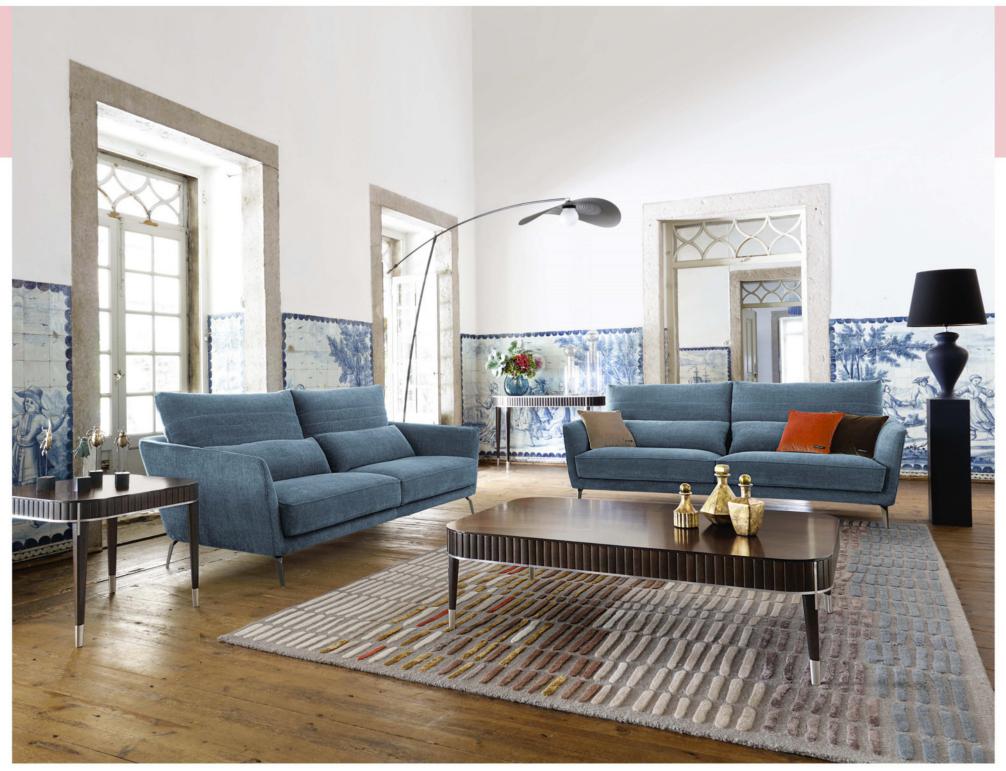

## Alliance

dining table and sideboard I designed by Michel Goineau see index p. 80 and 81

| Fenice I chairs I designed by Roche Bobois Studio             | p. 78 |
|---------------------------------------------------------------|-------|
| Ekilibr I suspension I designed by Gaëtan Coulaud             | p. 88 |
| Robin   floor lamps   designed by Carlo Zerbaro               | р. 90 |
| Eskimo I table lamps I designed by Pierre Dubois & Aimé Cécil | p. 88 |
| Tempesta I rug I designed by Emmanuel Gallina                 | p. 92 |

**Ekilibr** I suspension I designed by Gaëtan Coulaud see index p. 88

Fenice I chair I designed by Roche Bobois Studio see index p. 78

dining table and sideboard I designed by Roche Bobois Studio

see index p. 80 and 81