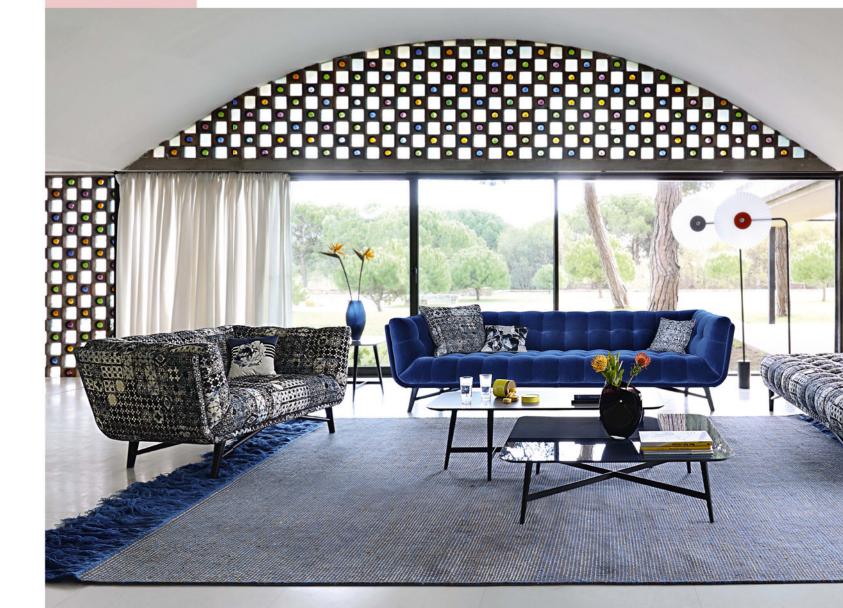

### Profile

sofa upholstered in Cabaret velvet, lounge chair and ottoman upholstered in **Jean Paul Gaultier** Sakura fabric I designed by Roberto Tapinassi & Maurizio Manzoni see index p. 77 Octet I cocktail and end tables I designed by Roberto Tapinassi & Maurizio Manzoni Nomade I floor lamp I designed by Alessio Bassan Soho I rug p. 83 and 85 man

p. 89 p. 92

With Profile, designers Roberto Tapinassi & Maurizio Manzoni have imagined a timeless model which combines 50's inspired lines and very contemporary legs. Entirely tufted and upholstered in a velvet available in multiple colours, Profile offers a range of dimensions of sofas, ottomans and lounge chairs.