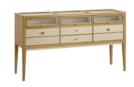

Maison Lacroix I large sideboard designed by Christian Lacroix Maison for Roche Bobois see index p. 81

Maison Lacroix - Histoires Naturelles I chairs designed by Christian Lacroix Maison for Roche Bobois see index p. 78

The Maison Lacroix Collection is made up of a dining set, a small seating composition, as well as a tall sideboard, consoles and cabinets. Precious wood, sparkling brass and silkscreen printing on lacquered wood, the materials are both luxurious and sophisticated. An engraving of the town of Arles in the 19th century, a treasured city of Maison Lacroix, embellishes the cabinets and rows of the collection along with a screen, one side of which depicts a magical garden, a luxury collage combining engravings from the past and photos from today. The dining chairs, draped with Pekinese jade and ivory coloured stripes, evoke the silhouette of "Haute Couture" models.