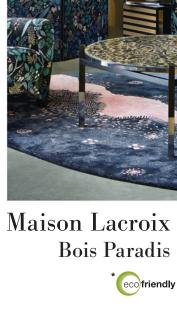

Maison Lacroix Histoires Naturelles

chair I designed by  $\mbox{Christian Lacroix Maison}$  for Roche Bobois see index p. 78

Maison Lacroix - Bois Paradis I armchair designed by Christian Lacroix Maison for Roche Bobois see index p. 79

Maison Lacroix Bois Paradis I cabinet designed by Christian Lacroix Maison for Roche Bobois see index p. 84

The Maison Lacroix Collection is made up of a dining set, a small seating composition, as well as a tall sideboard, consoles and cabinets. Precious wood, sparkling brass and silkscreen printing on lacquered wood, the materials are both luxurious and sophisticated. An engraving of the town of Arles in the 19th century, a treasured city of Maison Lacroix, embellishes the cabinets and rows of the collection along with a screen, one side of which depicts a magical garden, a luxury collage combining engravings from the past and photos from today. The dining chairs, draped with Pekinese jade and ivory coloured stripes, evoke the silhouette of "Haute Couture" models.