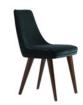

Flynn. Designed by Studio Roche Bobois (pages 22 and 23) Chair upholstered in fabric or leather. Seat in 30E/40E foam. Back in curved plywood, 23E foam and polyester batting. Structure in solid beech, MDF and plywood. L. 49 x H. 89 x D. 59 cm