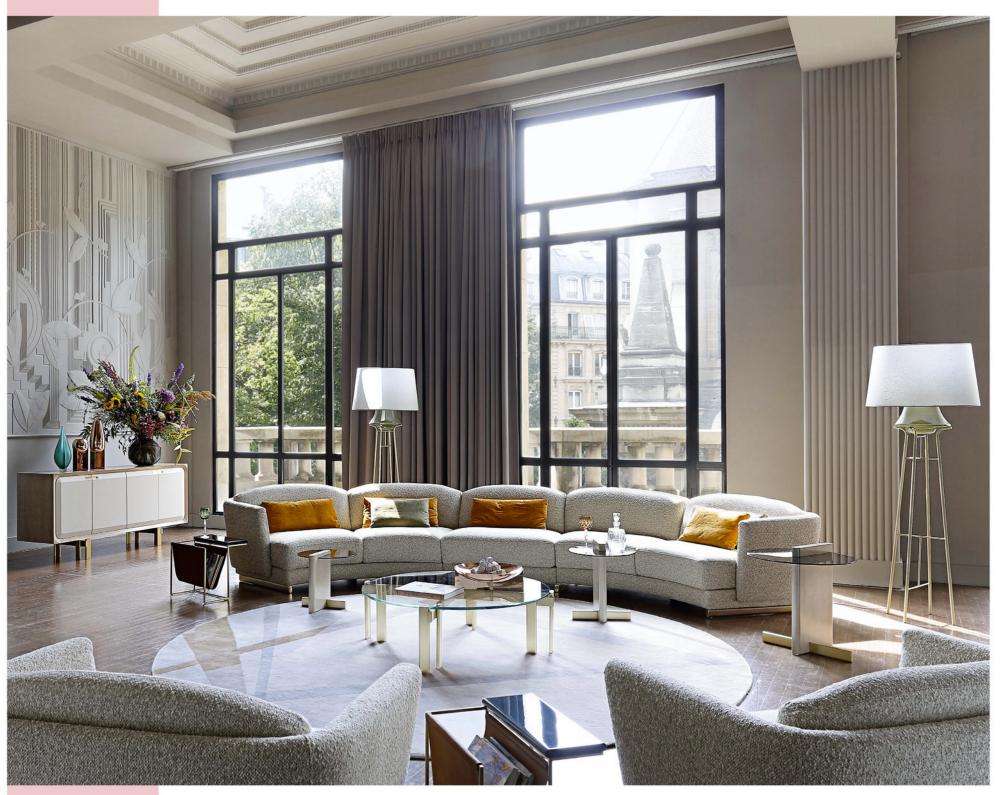

Finesse I rug I Jean Cocteau Collection see index p. 91

ecofriendly

modular sofa per element and armchairs in fabric, cocktail table\*, end and pedestal tables, sideboard and magazine rack\* I designed by Bruno Moinard

Paris Paname I rug I designed by Bruno Moinard

The sofa, sophisticated model inspired by the 1950's, perfectly embodies French elegance. It is an invitation to indulge in intimate yet stylish comfort.

Paris Paname I dining armchair I designed by Bruno Moinard see index p. 78

Paris Paname I tv unit I designed by Bruno Moinard see index p. 84

Paris Paname I armchair I designed by Bruno Moinard see index p. 77

see index p. 77, 83, 85, 81 and 84

p. 92