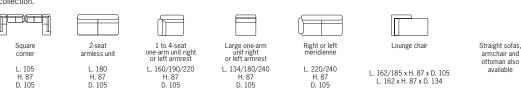

Voyage Immobile. Designed by Studio Roche Bobois (pages 62 and 63) Modular sofa per element, upholstered in Farniente collection fabrics. Entirely removable covers. Adjustable backs with 4-piston gas mechanism. Padded seat and back in HR foam and fibres. Structure in solid pine wood, pine plywood and particle board. HR elastic strap suspension. Base in solid beech, wenge stain. Maximum height of backs: 89 cm. Modular sofa system combining armless units, corner units, lounge chairs and ottomans. These elements can be combined to create multiple straight sofas, corner compositions or day beds. Available in many exclusive fabrics of the Roche Bobois collection.

|                   | · · · ·<br>· · ·                   |
|-------------------|------------------------------------|
| Angle             | Straight or round<br>armless chair |
| L./D. 95<br>H. 61 | L./D. 95<br>H. 61                  |