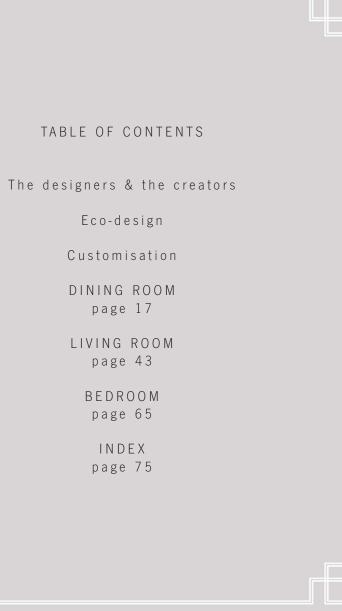

new practices.

While honouring this culture, the dining room must incorporate new creative functionalities and intelligent design features.

With innovative shapes and renewed lines, original materials, it adapts to new ways of life and echoes a certain classicism with a touch of audacity.

The customs associated with dining and entertaining may change, but the elegant traditions, that chic "je-ne-sais-quoi" associated with French dining, will always remain constant as the dining room continues to reinvent itself.

### Amuse-bouche [amyz-buf]

French gastronomy is made of tradition as well as creativity: It is traditional yet creative, incorporating both classic and

p. 78

**Volupte** I pedestal table I designed by Roche Bobois Studio see index p. 85

L'art de vivre... this expression conjures up the combination of taste with the sweetness of life.

Each piece of furniture and it's accent pieces can be rearranged as often as you like to create new spaces according to one's guests or mood, the possibilities are endless.

A living room is a reflection of it's owners' Art de Vivre, and their ever-changing lifestyles.

Rendez-vous, a word that alludes to endless possibilities. A bedroom can be dark and intimate or bright and welcoming. It can be kept a secret or proudly showcased.

Reassuring thanks to classic accents, the bedroom nonetheless evokes dreams of new adventures.

Always elegant, yet audacious, a bedroom à la française offers more than just a place to rest, it becomes a place from the comfort of which one can travel each night...