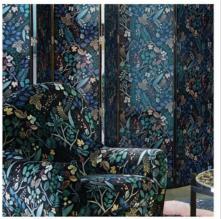

# Christian Lacroix Maison

Initiated in 2016, the collaboration between Christian Lacroix Maison and Roche Bobois has resulted in three exclusive collections. Composed of series of furniture pieces and complementary pieces combining precious wood and shiny brass, velvet and metal, patterns and plain materials. All three collections are a tribute to fashion and French Art de Vivre.

Maison Lacroix Histoires Naturelles

chair I designed by  $\mbox{Christian Lacroix Maison}$  for Roche Bobois see index p. 78

Maison Lacroix - Bois Paradis I armchair designed by Christian Lacroix Maison for Roche Bobois see index p. 79

Maison Lacroix Bois Paradis I cabinet designed by Christian Lacroix Maison for Roche Bobois see index p. 84

Maison Lacroix. Designed by Christian Lacroix Maison for Roche Bobois (page 11) Set of two cocktail tables with legs in Louro preto veneer on acacia wood and applications in polished brass. Oval tops in steamed acacia wood with mirror and polished brass trim. Polished brass sphere on the larger top. Overall dimensions: L. 110 x D. 55 x H. 61 cm Small: L. 60 x D. 40 x H. 35 cm Large: L. 80 x D. 55 x H. 45 cm (H. 61 including the sphere)