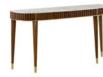

### COCKTAIL TABLES

Eden Rock. Designed by Sacha Lakic (page 59) 1-drawer console with structure in stained solid cherry wood. Top in Carrara marble with water-resistant varnish finish. Applications and feet in brushed brass. Other dimensions available