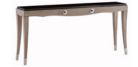

Paris Paname. Designed by Bruno Moinard (page 8) Writing desk with structure in brushed brass or dark brushed brass, top in "curved" sycamore veneer on MDF, 1 storage unit with drawer in lacquered MDF with metal rails on the right side, 1 storage unit in oak veneer on MDF with flap top. L. 142 x H. 79 x D. 62 cm