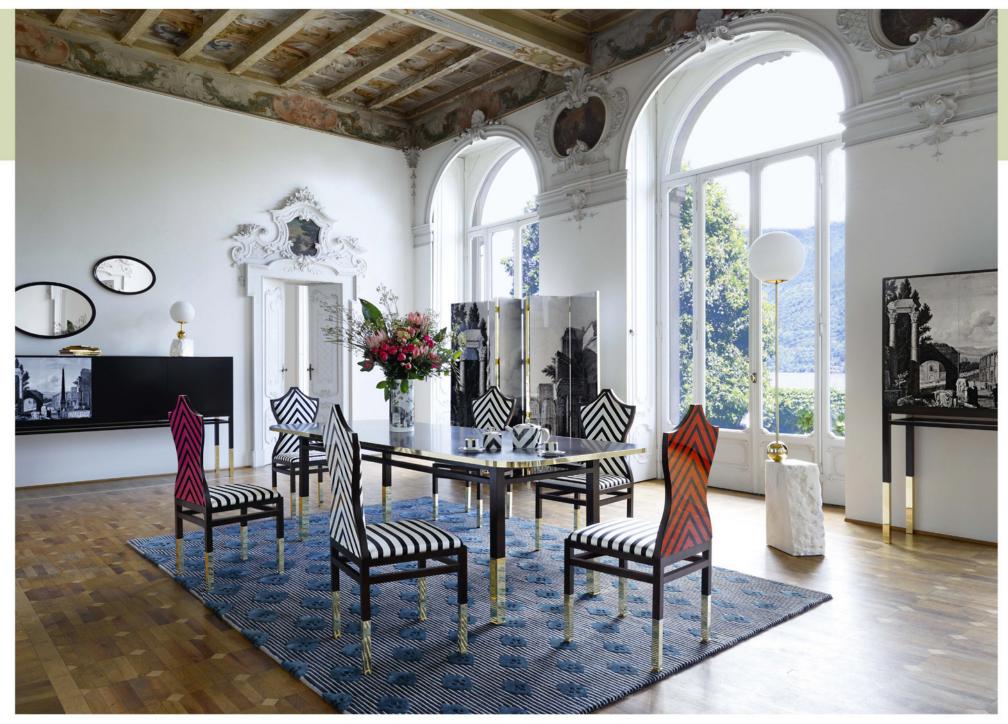

### Eden Rock

dining table, sideboard, chairs and dining armchairs I designed by Sacha Lakic see index p. 80, 81 and 78

Litt | table lamps | designed by Wood & Canep. 89Médusa | suspension | designed by Carlo Zerbarop. 89Tiles | rugp. 92

TITT

For the first time this season, Sacha Lakic designed a series of furniture pieces for Roche Bobois "Nouveaux Classiques Collection". He used a mixture of influences, from the Louis XVI style to the industrial furniture of post-war America. Carrara marble evokes opulence, luxurious cherry wood slats create rhythm, and solid brass offers subtle shine throughout the entire collection.