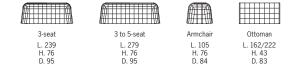

### Cocoon. Designed by Sacha Lakic (pages 44 and 45)

Sofa upholstered in Cabaret velvet and Hoshi fabric, Botan collection designed by Kenzo Takada, contrasting piping. Entirely removable covers. Padded seat mattress in cotton batting and foam, 35 kg/m<sup>3</sup> density. Back cushions in 100% goose feathers and foam. Structure in solid pine, pine plywood and particle board. XL cross-webbing elastic strap suspension. Base in solid beech with black stain. Available in many exclusive fabrics and leathers of the Roche Bobois collection.

| · · · · ·                | · · · · · ·              | · · · · · · · · · · · · · · · · · · · | · · · · · · · · · · · · · · · · · · · |                         | $ \begin{bmatrix} \cdot & \cdot & \cdot \\ \cdot & \cdot & \cdot \\ \cdot & \cdot & \cdot \end{bmatrix} $ | Large                  |
|--------------------------|--------------------------|---------------------------------------|---------------------------------------|-------------------------|-----------------------------------------------------------------------------------------------------------|------------------------|
| 1.5-seat                 | 2.5-seat                 | 3-seat                                | 3 to 5-seat                           | Armchair                | Ottoman                                                                                                   | rectangular<br>ottoman |
| L. 153<br>H. 69<br>D. 97 | L. 182<br>H. 69<br>D. 97 | L. 211<br>H. 69<br>D. 97              | L. 240/269<br>H. 69<br>D. 97          | L. 85<br>H. 69<br>D. 97 | L. 102<br>H. 39<br>D. 80                                                                                  | also available         |