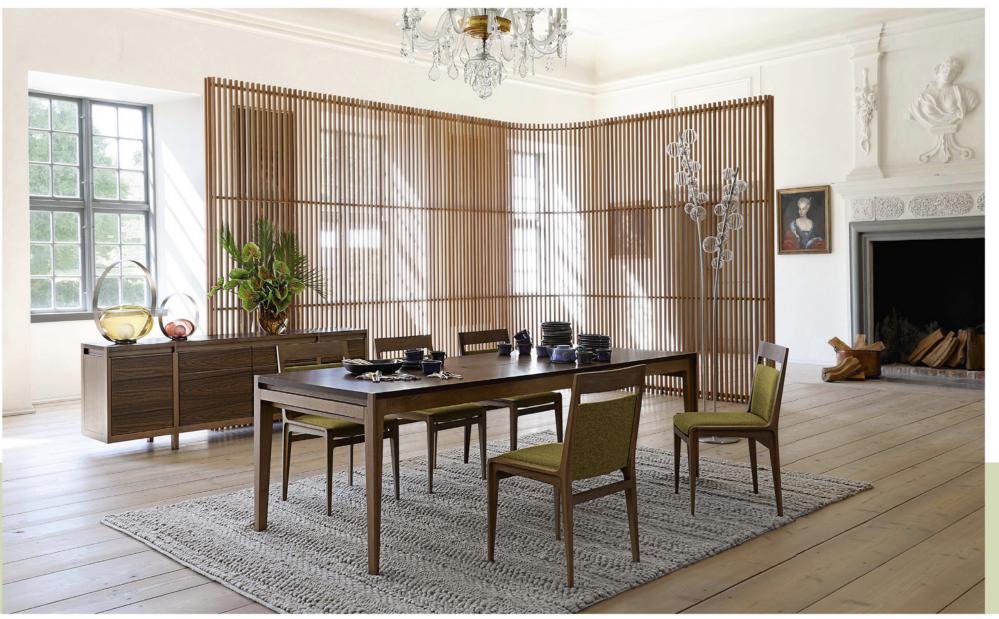

new practices.

While honouring this culture, the dining room must incorporate new creative functionalities and intelligent design features.

With innovative shapes and renewed lines, original materials, it adapts to new ways of life and echoes a certain classicism with a touch of audacity.

The customs associated with dining and entertaining may change, but the elegant traditions, that chic "je-ne-sais-quoi" associated with French dining, will always remain constant as the dining room continues to reinvent itself.

### Amuse-bouche [amyz-buf]

French gastronomy is made of tradition as well as creativity: It is traditional yet creative, incorporating both classic and