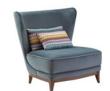

### L'art de vivre [lar də vivr]

**Belvédère** I armless chair I designed by Philippe Bouix see index p. 79

**Chantilly** I floor lamp I designed by Fabrice Berrux see index p. 88

**Tiles** I rug see index p. 92

Belvédère. Designed by Philippe Bouix (page 46) Wing armchair in solid oak with 25/35 kg/m<sup>3</sup> foam. Seat with padding on Nosag spring suspension and HR 43 kg/m<sup>3</sup> foam. Water-based stained finish, patina and cellulose varnish. L. 71 x H. 95 x D. 90 cm