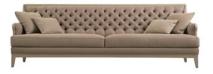

### Contrepoint. Designed by Philippe Bouix (page 50)

Sofa upholstered in fabrics from the Contrepoint collection. Entirely removable covers. Seat cushions in feather and polyester fibre down on HR foam core. 35 kg/m<sup>3</sup> density. Back cushions in goose feather and fibre. Structure in solid pine wood, pine plywood and particle board. HR elastic strap suspension. Legs in solid beech wood with wenge stain, other finishes available. Available with set of loose back cushions. Available in many exclusive fabrics of the Roche Bobois collection.

# Contrepoint

\* ecofriendly

 Claridge \* I cocktail table I designed by Roche Bobois Studio
 p. 83

 Bow I pedestal table and cocktail table I designed by Piks Design
 p. 85

sofa and lounge chair in fabrics I designed by Philippe Bouix see index p. 76