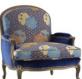

Maison Lacroix - Bois Paradis. Designed by Christian Lacroix Maison for Roche Bobois (pages 11 and 57) Armchair upholstered in Cueillette Soft fabric by Christian Lacroix Maison. HR foam, 40 kg/m<sup>3</sup> density. Structure in solid beech. XL cross-webbing elastic strap suspension. Available in many exclusive fabrics of the Roche Bobois collection. L. 90 x H. 92 x D. 102 cm