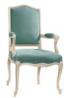

Aurélie, (page 51)

Marguise Louis XV Style in solid beech, with tenon and mortise assembly. Traditional Tapissier filling, back cushion in foam, seat cushion in a mix of feathers and foam flakes. Antique patina, hand-waxed finish (many other patinas available). Cellulosic lacquer, hydro-alcoholic stain. Available in all exclusive fabrics from the Roche Bobois collection. L. 87 x H. 93 x D. 80 cm