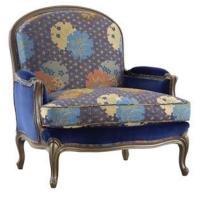

Aurélie, (page 51)

Marguise Louis XV Style in solid beech, with tenon and mortise assembly. Traditional Tapissier filling, back cushion in foam, seat cushion in a mix of feathers and foam flakes. Antique patina, hand-waxed finish (many other patinas available). Cellulosic lacquer, hydro-alcoholic stain. Available in all exclusive fabrics from the Roche Bobois collection. L. 87 x H. 93 x D. 80 cm