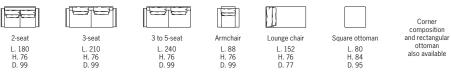

### Profile. Designed by Roberto Tapinassi & Maurizio Manzoni (pages 48, 49, 50 and 51)

Sofa upholstered in Cabaret velvet. 1.5-seat sofa and large ottoman upholstered in Jean Paul Gaultier Azulejos fabric, lounge chair and large ottoman upholstered in Jean Paul Gaultier Sakura fabric Tufted seat, back and armrests. Seat in HR foam, 40 kg/m<sup>3</sup> density. Back in HR foam, 35 kg/m<sup>3</sup> density. Structure in solid beech and pine plywood. XL cross-webbing elastic strap suspension. Solid beech legs with wenge stain, reinforced with metal, also available with grey stain. Available in many exclusive fabrics and leathers of the Roche Bobois collection.