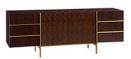

Many finishes available. L. 220 x H. 77 x D. 51 cm

Eden Rock. Designed by Sacha Lakic (pages 19 and 36) Sideboard with 2 sliding doors. Structure in cherry wood veneer on MDF with stained finish. Doors and legs in stained solid cherry wood. Interior with 2 adjustable shelves (pegs) in MDF upholstered with Vinyl. Top, tray cherry wood veneer on MDF with stained finish. Handles, applications and feet in brushed brass. Warm white I FD lighting L. 220 x H. 77 x D. 58 cm