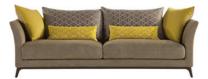

### Profile

sofa upholstered in Cabaret velvet, lounge chair and ottoman upholstered in **Jean Paul Gaultier** Sakura fabric I designed by Roberto Tapinassi & Maurizio Manzoni see index p. 77 Octet I cocktail and end tables I designed by Roberto Tapinassi & Maurizio Manzoni Nomade I floor lamp I designed by Alessio Bassan Soho I rug p. 83 and 85 man

p. 89 p. 92

With Profile, designers Roberto Tapinassi & Maurizio Manzoni have imagined a timeless model which combines 50's inspired lines and very contemporary legs. Entirely tufted and upholstered in a velvet available in multiple colours, Profile offers a range of dimensions of sofas, ottomans and lounge chairs.