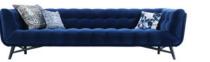

### Profile

sofa upholstered in Cabaret velvet, lounge chair and ottoman upholstered in **Jean Paul Gaultier** Sakura fabric I designed by Roberto Tapinassi & Maurizio Manzoni see index p. 77 Octet I cocktail and end tables I designed by Roberto Tapinassi & Maurizio Manzoni Nomade I floor lamp I designed by Alessio Bassan Soho I rug p. 83 and 85 man

p. 89 p. 92

With Profile, designers Roberto Tapinassi & Maurizio Manzoni have imagined a timeless model which combines 50's inspired lines and very contemporary legs. Entirely tufted and upholstered in a velvet available in multiple colours, Profile offers a range of dimensions of sofas, ottomans and lounge chairs.

### Profile. Designed by Roberto Tapinassi & Maurizio Manzoni (pages 48, 49, 50 and 51)

Sofa upholstered in Cabaret velvet. 1.5-seat sofa and large ottoman upholstered in Jean Paul Gaultier Azulejos fabric, lounge chair and large ottoman upholstered in Jean Paul Gaultier Sakura fabric Tufted seat, back and armrests. Seat in HR foam, 40 kg/m<sup>3</sup> density. Back in HR foam, 35 kg/m<sup>3</sup> density. Structure in solid beech and pine plywood. XL cross-webbing elastic strap suspension. Solid beech legs with wenge stain, reinforced with metal, also available with grey stain. Available in many exclusive fabrics and leathers of the Roche Bobois collection.