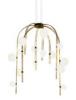

tructure in stainless steel, 11 diffusers in blown glass. LED light bulb, 11 x G4 x 1.5-Watt. Small: L. 50 x H. 197 x D. 35 cm Large: L. 50 x H. 237 x D. 35 cm

Galapagos. Designed by Pierre Dubois & Aimé Cécil (page 52) Floor lamp in black metal epoxy and polished brass. E27 light bulb, 60-Watt max. L. 45 x H. 205 cm



Gulliver. Designed by Pierre Dubois & Aimé Cécil (page 72) Lamp in stainless steel and antique blown glass with silver finish. E27 light bulb, 40-Watt max. PM: H. 45 cm GM: H. 55 cm

Ispahan. Designed by Pierre Dubois & Aimé Cécil (page 70) Floor lamp in stainless steel and clear blown glass. E27 light bulb. 60-Watt max. L. 60 x H. 185 cm



Marbella. Designed by Pierre Dubois & Aimé Cécil (page 70) Lamp in clear blown glass. E14 light bulb, 40-Watt max. L. 21 x H. 56 cm



Médusa. Designed by Carlo Zerbaro (pages 18 and 19) Suspension with 8 curved arms in brass. 14 light sources with diffusers in blown and sanded Pyrex glass. LED light bulbs, 14 x C4 1.5-Watt max. L. 90 x H. 190 cm



Neptune. Designed by Vanessa Mitrani (page 32) Totem lamp in blown glass, grey marble, bronze and wood. E27 light bulb. 40-Watt max. L. 24 x H. 58 cm

**Paris Paname.** Designed by Bruno Moinard (pages 66 and 67) Table lamp with structure in metal, mass-coloured glass and plain cotton lampshade. LED lighting. LED E14 light bulb, 40-Watt max.

L. 12 x H. 50 x D. 12 cm

Nomade. Designed by Alessio Bassan (page 48) Floor lamp with 3 adjustable arms in lacquered aluminium and feet in lacquered steel. Optional dimmer. LED light bulb, 3 x 6.8-Watt. L. 206 x H. 230 x D. 45 cm

Rail