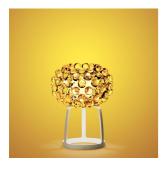

### DESCRIPTION

Resulting from the desire to create a precious and charming lamp like a pearl bracelet, accommodated with a focus on light weight and transparency thanks to the use of PMMA, Caboche established itself from the onset as one of Foscarini's best-selling products, and it has become a genuine icon in the world of lighting and design. Rich, bright and sophisticated, Caboche is a mosaic of refractions, a perfect fusion of different personalities in the one form, coming together to create the body and light effect of the lamp. When it is turned on, the light diffuses from inside the spheres like lots of bright crystals, providing 360° lighting of the surrounding environment and guaranteeing direct lighting on the underlying surface and reflection on the ceiling. This lighting emotion is also vouched by Led versions - affording high energy efficiency levels and durability - completely reengineered in terms of lighting technology especially to ensure the same intensity, diffusion and temperature as the light produced by the original version. Caboche suspension lamp is a jewel of creativity and technology, available in three sizes and two versions: transparent and yellow gold. The lamp is the perfect protagonist for homes or public areas, uniting visual impact with lightness, decorative value and functionality.

#### MATERIALS

Polymethylmethacrylate, blown glass, chromed metal and aluminium (LED version)

COLORS

Gold, Trasparent

Suspension lamp with diffused light. Acidetched finish blown glass internal diffuser, satin finish opaline glass lower screen. In the small version, single acid-etched finish blow glass internal diffuser. External diffuser consisting of a crown of polycarbonate arches secured to a chromed metal mount and PMMA spheres. Fitted with three stainless steel suspension cables for the medium and large versions, one for the small version, and transparent electrical cable. Ceiling rose with galvanised metal bracket and glossy chromed batch-dyed ABS cover. Canopy decentralisation kit available. Multiple canopy for small version up to 6 suspension lamps.