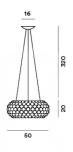

### DESCRIPTION

Resulting from the desire to create a precious and charming lamp like a pearl bracelet, accommodated with a focus on light weight and transparency thanks to the use of PMMA, Caboche established itself from the onset as one of Foscarini's best-selling products, and it has become a genuine icon in the world of lighting and design. Rich, bright and sophisticated, Caboche is a mosaic of refractions, a perfect fusion of different personalities in the one form, coming together to create the body and light effect of the lamp. When it is turned on, the light diffuses from inside the spheres like lots of bright crystals, providing 360° lighting of the surrounding environment and guaranteeing direct lighting on the underlying surface and reflection on the ceiling. This lighting emotion is also vouched by Led versions - affording high energy efficiency levels and durability - completely reengineered in terms of lighting technology especially to ensure the same intensity, diffusion and temperature as the light produced by the original version. Caboche suspension lamp is a jewel of creativity and technology, available in three sizes and two versions: transparent and yellow gold. The lamp is the perfect protagonist for homes or public areas, uniting visual impact with lightness, decorative value and functionality.

#### MATERIALS

Polymethylmethacrylate, blown glass, chromed metal and aluminium (LED version)

COLORS

Gold, Trasparent

Suspension lamp with diffused light. Acidetched finish blown glass internal diffuser, satin finish opaline glass lower screen. In the small version, single acid-etched finish blow glass internal diffuser. External diffuser consisting of a crown of polycarbonate arches secured to a chromed metal mount and PMMA spheres. Fitted with three stainless steel suspension cables for the medium and large versions, one for the small version, and transparent electrical cable. Ceiling rose with galvanised metal bracket and glossy chromed batch-dyed ABS cover. Canopy decentralisation kit available. Multiple canopy for small version up to 6 suspension lamps.

### Caboche grande

SCHEMATIC & LIGHT EMISSION

MATERIAL

Polymethylmethacrylate, blown glass, chromed metal and aluminium (LED version)

COLORS

ACCESSORIES

Kit B Kit F Kit M LIGHT SOURCE

230WR7s Non dimmerabile