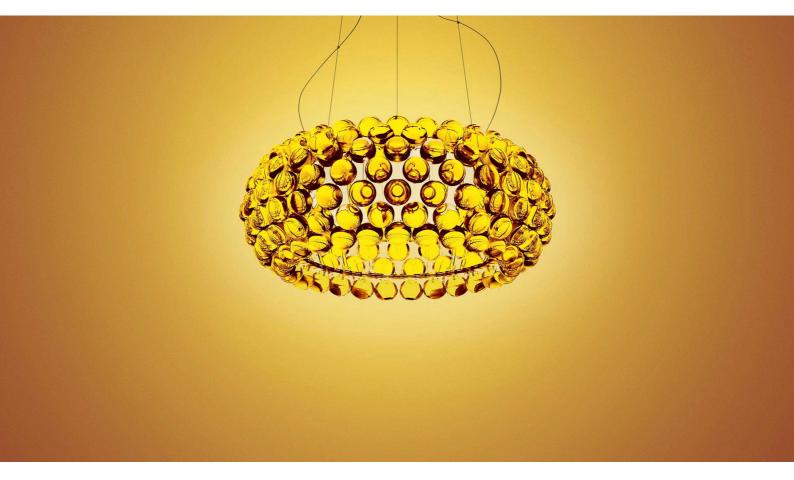

### DESCRIPTION

Resulting from the desire to create a precious and charming lamp like a pearl bracelet, accommodated with a focus on light weight and transparency thanks to the use of PMMA, Caboche established itself from the onset as one of Foscarini's best-selling products, and it has become a genuine icon in the world of lighting and design. Rich, bright and sophisticated, Caboche is a mosaic of refractions, a perfect fusion of different personalities in the one form, coming together to create the body and light effect of the lamp. When it is turned on, the light diffuses from inside the spheres like lots of bright crystals, providing 360° lighting of the surrounding environment and guaranteeing direct lighting on the underlying surface and reflection on the ceiling. This lighting emotion is also vouched by Led versions - affording high energy efficiency levels and durability - completely reengineered in terms of lighting technology especially to ensure the same intensity, diffusion and temperature as the light produced by the original version. Caboche suspension lamp is a jewel of creativity and technology, available in three sizes and two versions: transparent and yellow gold. The lamp is the perfect protagonist for homes or public areas, uniting visual impact with lightness, decorative value and functionality.

#### MATERIALS

Polymethylmethacrylate, blown glass, chromed metal and aluminium (LED version)

COLORS

Gold, Trasparent

Suspension lamp with diffused light. Acidetched finish blown glass internal diffuser, satin finish opaline glass lower screen. In the small version, single acid-etched finish blow glass internal diffuser. External diffuser consisting of a crown of polycarbonate arches secured to a chromed metal mount and PMMA spheres. Fitted with three stainless steel suspension cables for the medium and large versions, one for the small version, and transparent electrical cable. Ceiling rose with galvanised metal bracket and glossy chromed batch-dyed ABS cover. Canopy decentralisation kit available. Multiple canopy for small version up to 6 suspension lamps.