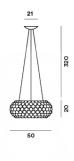

#### MATERIALS

Polymethylmethacrylate, blown glass, chromed metal and aluminium (LED version)

COLORS

Gold, Trasparent

Suspension lamp with diffused light. Acidetched finish blown glass internal diffuser, satin finish opaline glass lower screen. In the small version, single acid-etched finish blow glass internal diffuser. External diffuser consisting of a crown of polycarbonate arches secured to a chromed metal mount and PMMA spheres. Fitted with three stainless steel suspension cables for the medium and large versions, one for the small version, and transparent electrical cable. Ceiling rose with galvanised metal bracket and glossy chromed batch-dyed ABS cover. Canopy decentralisation kit available. Multiple canopy for small version up to 6 suspension lamps.

### Caboche grande

SCHEMATIC & LIGHT EMISSION

MATERIAL

Polymethylmethacrylate, blown glass, chromed metal and aluminium (LED version)

COLORS

ACCESSORIES

Kit B Kit F Kit M LIGHT SOURCE

230WR7s Non dimmerabile