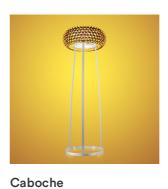

### DESCRIPTION

Resulting from the desire to create a precious and charming lamp like a pearl bracelet, accommodated with a focus on light weight and transparency thanks to the use of PMMA, Caboche established itself from the onset as one of Foscarini's best-selling products, and it has become a genuine icon in the world of lighting and design. Rich, bright and sophisticated, Caboche is a mosaic of refractions, a perfect fusion of different personalities in the one form, coming together to create the body and light effect of the lamp. When it is turned on, the light diffuses from inside the spheres like lots of bright crystals, providing 360° lighting of the surrounding environment and guaranteeing direct lighting on the underlying surface and reflection on the ceiling. This lighting emotion is also vouched by Led versions - affording high energy efficiency levels and durability - completely reengineered in terms of lighting technology especially to ensure the same intensity, diffusion and temperature as the light produced by the original version. Caboche suspension lamp is a jewel of creativity and technology, available in three sizes and two versions: transparent and yellow gold. The lamp is the perfect protagonist for homes or public areas, uniting visual impact with lightness, decorative value and functionality.

#### MATERIALS

Polymethylmethacrylate, blown glass, chromed metal and aluminium (LED version)

COLORS

Gold, Trasparent

Suspension lamp with diffused light. Acidetched finish blown glass internal diffuser, satin finish opaline glass lower screen. In the small version, single acid-etched finish blow glass internal diffuser. External diffuser consisting of a crown of polycarbonate arches secured to a chromed metal mount and PMMA spheres. Fitted with three stainless steel suspension cables for the medium and large versions, one for the small version, and transparent electrical cable. Ceiling rose with galvanised metal bracket and glossy chromed batch-dyed ABS cover. Canopy decentralisation kit available. Multiple canopy for small version up to 6 suspension lamps.