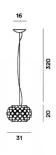

#### MATERIALS

Polymethylmethacrylate, blown glass, chromed metal and aluminium (LED version)

COLORS

Gold, Trasparent

Suspension lamp with diffused light. Acidetched finish blown glass internal diffuser, satin finish opaline glass lower screen. In the small version, single acid-etched finish blow glass internal diffuser. External diffuser consisting of a crown of polycarbonate arches secured to a chromed metal mount and PMMA spheres. Fitted with three stainless steel suspension cables for the medium and large versions, one for the small version, and transparent electrical cable. Ceiling rose with galvanised metal bracket and glossy chromed batch-dyed ABS cover. Canopy decentralisation kit available. Multiple canopy for small version up to 6 suspension lamps.

### Caboche grande

SCHEMATIC & LIGHT EMISSION

MATERIAL

Polymethylmethacrylate, blown glass, chromed metal and aluminium (LED version)

COLORS

ACCESSORIES

Kit B Kit F Kit M LIGHT SOURCE

230WR7s Non dimmerabile