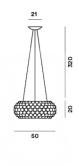

### Caboche grande

SCHEMATIC & LIGHT EMISSION

MATERIAL

Polymethylmethacrylate, blown glass, chromed metal and aluminium (LED version)

COLORS

ACCESSORIES

Kit B Kit F Kit M LIGHT SOURCE

230WR7s Non dimmerabile

### Caboche grande LED

SCHEMATIC & LIGHT EMISSION

MATERIAL

Polymethylmethacrylate, blown glass, chromed metal and aluminium (LED version)

COLORS

ACCESSORIES

Kit B

LIGHT SOURCE

47W (37 + 10 Midpower) 3000 K 4330 Im CRI>90 Dimmable

CERTIFICATIONS

**IP 20** 

ENERGY EFFICIENCY

A+

Caboche media

SCHEMATIC & LIGHT EMISSION

MATERIAL