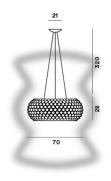

### Caboche grande

SCHEMATIC & LIGHT EMISSION

MATERIAL

Polymethylmethacrylate, blown glass, chromed metal and aluminium (LED version)

COLORS

ACCESSORIES

Kit B Kit F Kit M LIGHT SOURCE

230WR7s Non dimmerabile

### Caboche grande LED

SCHEMATIC & LIGHT EMISSION

MATERIAL

Polymethylmethacrylate, blown glass, chromed metal and aluminium (LED version)

COLORS

ACCESSORIES

Kit B

LIGHT SOURCE

47W (37 + 10 Midpower) 3000 K 4330 Im CRI>90 Dimmable

CERTIFICATIONS

**IP 20** 

ENERGY EFFICIENCY

A+

Caboche media

SCHEMATIC & LIGHT EMISSION

MATERIAL

Polymethylmethacrylate, blown glass, chromed metal and aluminium (LED version)

COLORS

ACCESSORIES

Kit B Kit F

Kit M

LIGHT SOURCE

160WR7s Non dimmerabile

CERTIFICATIONS