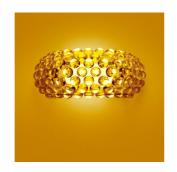

### DESCRIPTION

Resulting from the desire to create a precious and charming lamp like a pearl bracelet, accommodated with a focus on light weight and transparency thanks to the use of PMMA, Caboche established itself from the onset as one of Foscarini's best-selling products, and it has become a genuine icon in the world of lighting and design. Rich, bright and sophisticated, Caboche is a mosaic of refractions, a perfect fusion of different personalities in the one form, coming together to create the body and light effect of the lamp. When it is turned on, the light diffuses from inside the spheres like lots of bright crystals, providing 360° lighting of the surrounding environment and guaranteeing direct lighting on the underlying surface and reflection on the ceiling. This lighting emotion is also vouched by Led versions - affording high energy efficiency levels and durability - completely reengineered in terms of lighting technology especially to ensure the same intensity, diffusion and temperature as the light produced by the original version. Caboche suspension lamp is a jewel of creativity and technology, available in three sizes and two versions: transparent and yellow gold. The lamp is the perfect protagonist for homes or public areas, uniting visual impact with lightness, decorative value and functionality.

#### MATERIALS

Polymethylmethacrylate, blown glass, chromed metal and aluminium (LED version)

COLORS

Gold, Trasparent

Suspension lamp with diffused light. Acidetched finish blown glass internal diffuser, satin finish opaline glass lower screen. In the small version, single acid-etched finish blow glass internal diffuser. External diffuser consisting of a crown of polycarbonate arches secured to a chromed metal mount and PMMA spheres. Fitted with three stainless steel suspension cables for the medium and large versions, one for the small version, and transparent electrical cable. Ceiling rose with galvanised metal bracket and glossy chromed batch-dyed ABS cover. Canopy decentralisation kit available. Multiple canopy for small version up to 6 suspension lamps.