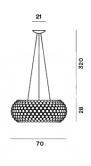

### Caboche grande

SCHEMATIC & LIGHT EMISSION

MATERIAL

Polymethylmethacrylate, blown glass, chromed metal and aluminium (LED version)

COLORS

ACCESSORIES

Kit B Kit F Kit M LIGHT SOURCE

230WR7s Non dimmerabile

### Caboche grande LED

SCHEMATIC & LIGHT EMISSION

MATERIAL

Polymethylmethacrylate, blown glass, chromed metal and aluminium (LED version)

COLORS

ACCESSORIES

Kit B

LIGHT SOURCE

47W (37 + 10 Midpower) 3000 K 4330 Im CRI>90 Dimmable

CERTIFICATIONS

**IP 20** 

ENERGY EFFICIENCY

A+

Caboche media

SCHEMATIC & LIGHT EMISSION

MATERIAL